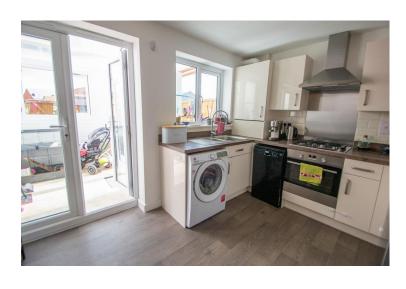

floor cloakroom, and access to the kitchen/diner. The well-appointed kitchen/diner features a generous array of base and eye-level units and an integrated oven, providing ample space for dining and culinary activities. Beyond the kitchen, the current owners have added a delightful compact conservatory, seamlessly connecting indoor and outdoor living spaces.

### **CLOAKROOM**

KITCHEN/DINER 12' 2" x 8' 10" (3.71m x 2.71m)

BEDROOM TWO 12' 2" x 10' 7" (3.71m x 3.23m)

BEDROOM THREE 12' 2" x 9' 0" (3.71m x 2.76m)