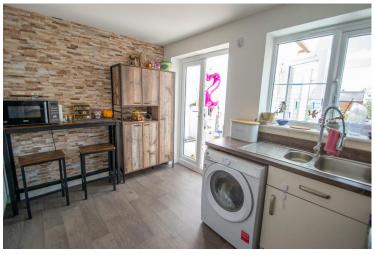

floor cloakroom, and access to the kitchen/diner. The well-appointed kitchen/diner features a generous array of base and eye-level units and an integrated oven, providing ample space for dining and culinary activities. Beyond the kitchen, the current owners have added a delightful compact conservatory, seamlessly connecting indoor and outdoor living spaces.

### **CLOAKROOM**

KITCHEN/DINER 12' 2" x 8' 10" (3.71m x 2.71m)

BEDROOM TWO 12' 2" x 10' 7" (3.71m x 3.23m)

BEDROOM THREE 12' 2" x 9' 0" (3.71m x 2.76m)