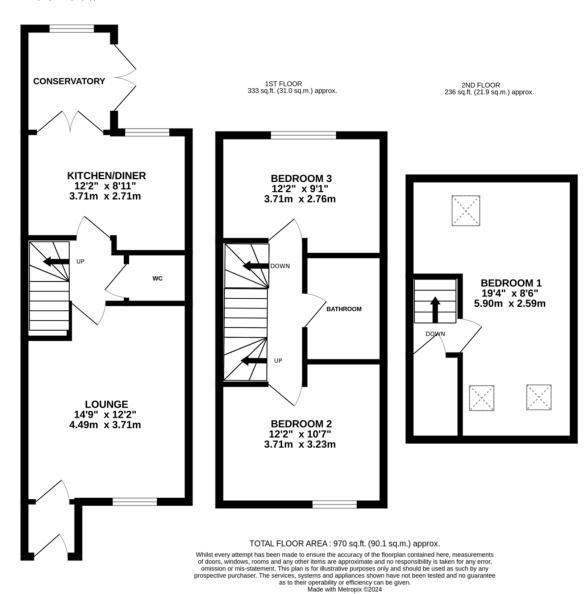

## Description

Approximate Room Sizes

THE PROPERTY Discover this charming threebedroom home, perfectly situated in a secluded spot on the edge of the popular Boyton Place development. Nestled away from the road, this tranquil retreat offers a peaceful ambiance from the moment you arrive.

### **Ground Floor**

As you step inside, you're welcomed by a practical entrance hall, ideal for storing coats and shoes. The spacious lounge, bathed in natural light from the front-facing window, provides a bright and inviting atmosphere perfect for relaxation. Moving through the property, you'll find an inner hallway with stairs leading to the first floor, a convenient ground

floor cloakroom, and access to the kitchen/diner. The well-appointed kitchen/diner features a generous array of base and eye-level units and an integrated oven, providing ample space for dining and culinary activities. Beyond the kitchen, the current owners have added a delightful compact conservatory, seamlessly connecting indoor and outdoor living spaces.

#### First Floor

Ascending to the first floor, you'll discover two comfortable double bedrooms and a family bathroom, all thoughtfully designed to meet your needs.

#### Second Floor

Continuing to the second floor, the spacious

master bedroom awaits, complete with built-in storage, offering a private sanctuary within the home.

LOUNGE 14' 8" x 12' 2" (4.49m x 3.71m)

### **CLOAKROOM**

KITCHEN/DINER 12' 2" x 8' 10" (3.71m x 2.71m)

BEDROOM TWO 12' 2" x 10' 7" (3.71m x 3.23m)

BEDROOM THREE 12' 2" x 9' 0" (3.71m x 2.76m)

#### **BATHROOM**

BEDROOM ONE 19' 4" x 8' 5" (5.9m x 2.59m)

AGENTS NOTE We have been advised that there is a service charge of approx. £120 per annum for the upkeep of communal areas.