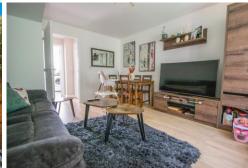

### **Ground Floor**

As you step inside, you're welcomed by a practical entrance hall, ideal for storing coats and shoes. The spacious lounge, bathed in natural light from the front-facing window, provides a bright and inviting atmosphere perfect for relaxation. Moving through the property, you'll find an inner hallway with stairs leading to the first floor, a convenient ground

floor cloakroom, and access to the kitchen/diner. The well-appointed kitchen/diner features a generous array of base and eye-level units and an integrated oven, providing ample space for dining and culinary activities. Beyond the kitchen, the current owners have added a delightful compact conservatory, seamlessly connecting indoor and outdoor living spaces.