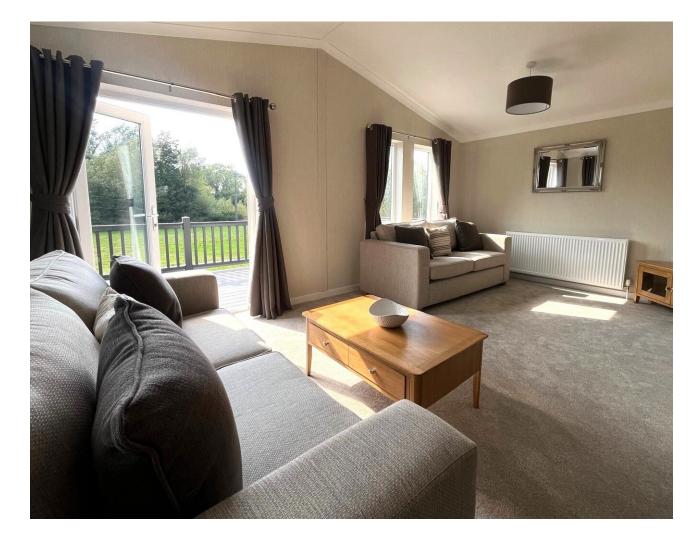

The light-filled living room features French doors opening onto a private terrace, ideal for outdoor dining or enjoying the countryside views. The compact yet well-equipped kitchen includes modern appliances, generous worktops, and storage, flowing effortlessly into the dining area for casual or formal use.