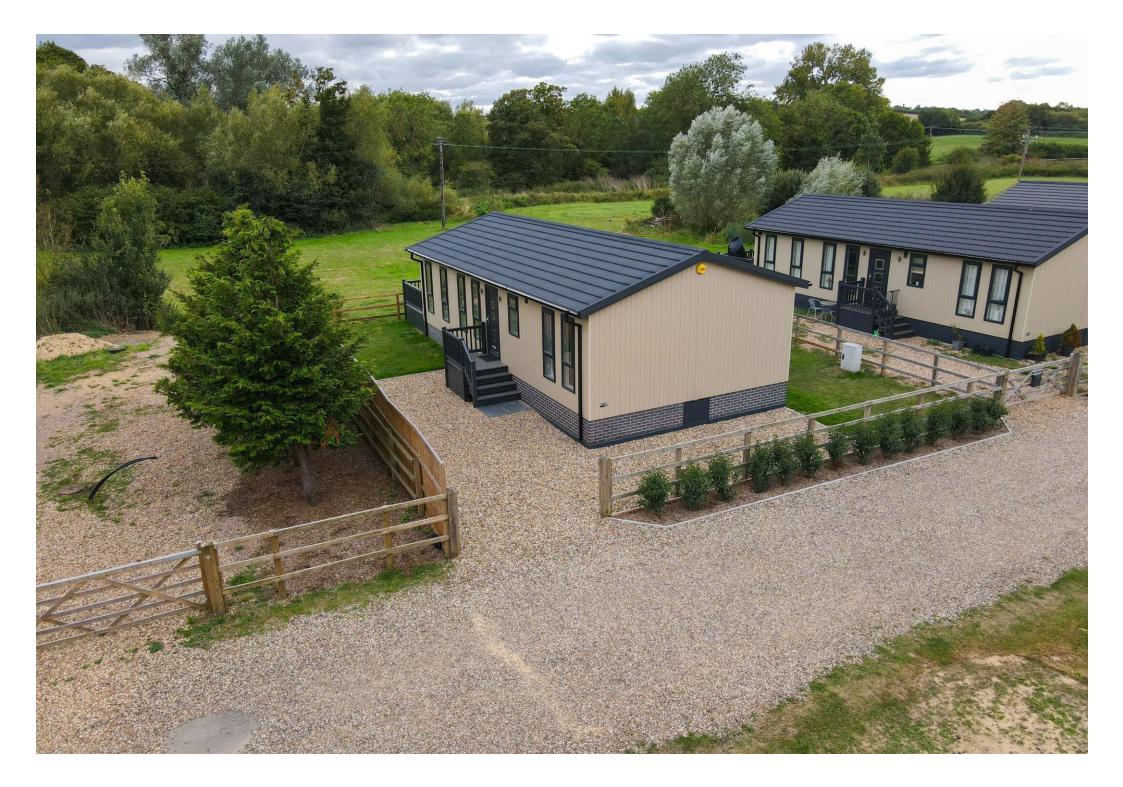

## THE PROPERTY

An exceptional opportunity to own a beautifully presented Omar luxury park home, fully furnished and set in a peaceful location on the edge of Glemsford, with uninterrupted views over open meadows. Designed for modern, easy living, this stylish lodge offers a bright open-plan layout combining the living room, kitchen, and dining space—perfect for entertaining or quiet relaxation.

The light-filled living room features French doors opening onto a private terrace, ideal for outdoor dining or enjoying the countryside views. The compact yet well-equipped kitchen includes modern appliances, generous worktops, and storage, flowing effortlessly into the dining area for casual or formal use.

Externally, the lodge benefits from off-road parking and is surrounded by green space, creating a calm and scenic setting.