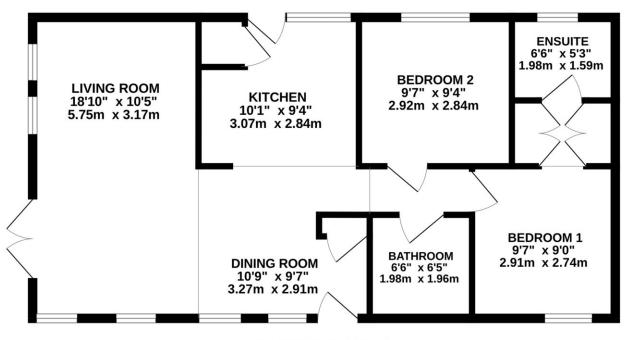

There are two comfortable double bedrooms. The primary bedroom is spacious and welcoming, while bedroom two has direct access to a contemporary ensuite with shower, WC, and basin. A separate modern family bathroom includes a bath, WC, and washbasin.

## GROUND FLOOR 689 sq.ft. (64.0 sq.m.) approx.

## TOTAL FLOOR AREA : 689 sq.ft. (64.0 sq.m.) approx.

Whilst every attempt has been made to ensure the accuracy of the floorplan contained here, measurements of doors, whows, rooms and any other items are approximate and no responsibility is taken for any error, omission or mis-statement. This plan is for illustrative purposes only and should be used as such by any prospective purchaser. The services, systems and appliances shown have not been tested and no guarantee as to their operability or efficiency can be given. Made with Metropix 62024 - The park runs on a 11 month term only. Residents cannot live on the site within the month of February.