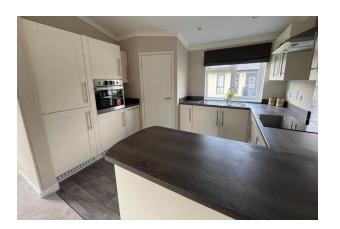

The light-filled living room features French doors opening onto a private terrace, ideal for outdoor dining or enjoying the countryside views. The compact yet well-equipped kitchen includes modern appliances, generous worktops, and storage, flowing effortlessly into the dining area for casual or formal use.