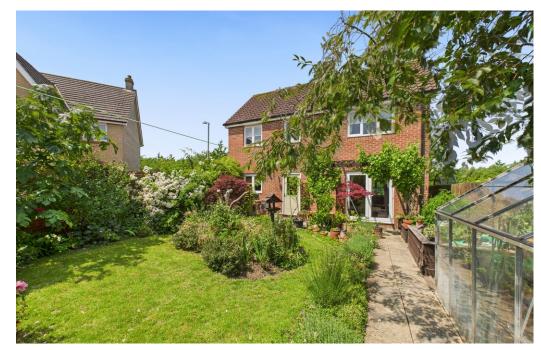

Upstairs, the master bedroom is impressive with built-in wardrobes and an ensuite shower room. There are three additional bedrooms, all a good size, as well as a family bathroom. The rear garden is a good size, enclosed by wall and fencing with established beds and borders, as well as a shed and greenhouse, perfect for those with green fingers.