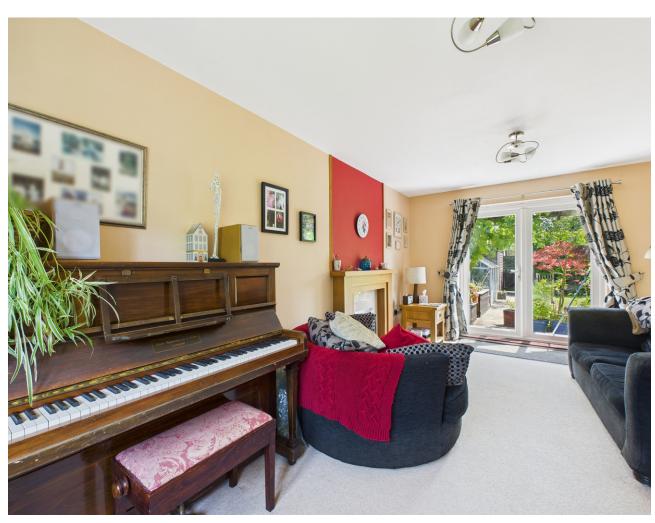

Stepping inside, you'll find a spacious entrance hall leading to a lounge ideal for families, with French doors opening to the rear garden. The kitchen/breakfast room is well-equipped with a range of integrated appliances, perfect for preparing family meals. There is also a separate dining room and ground floor cloakroom.