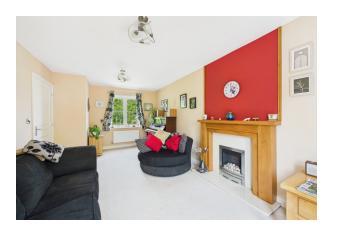

Stepping inside, you'll find a spacious entrance hall leading to a lounge ideal for families, with French doors opening to the rear garden. The kitchen/breakfast room is well-equipped with a range of integrated appliances, perfect for preparing family meals. There is also a separate dining room and ground floor cloakroom.