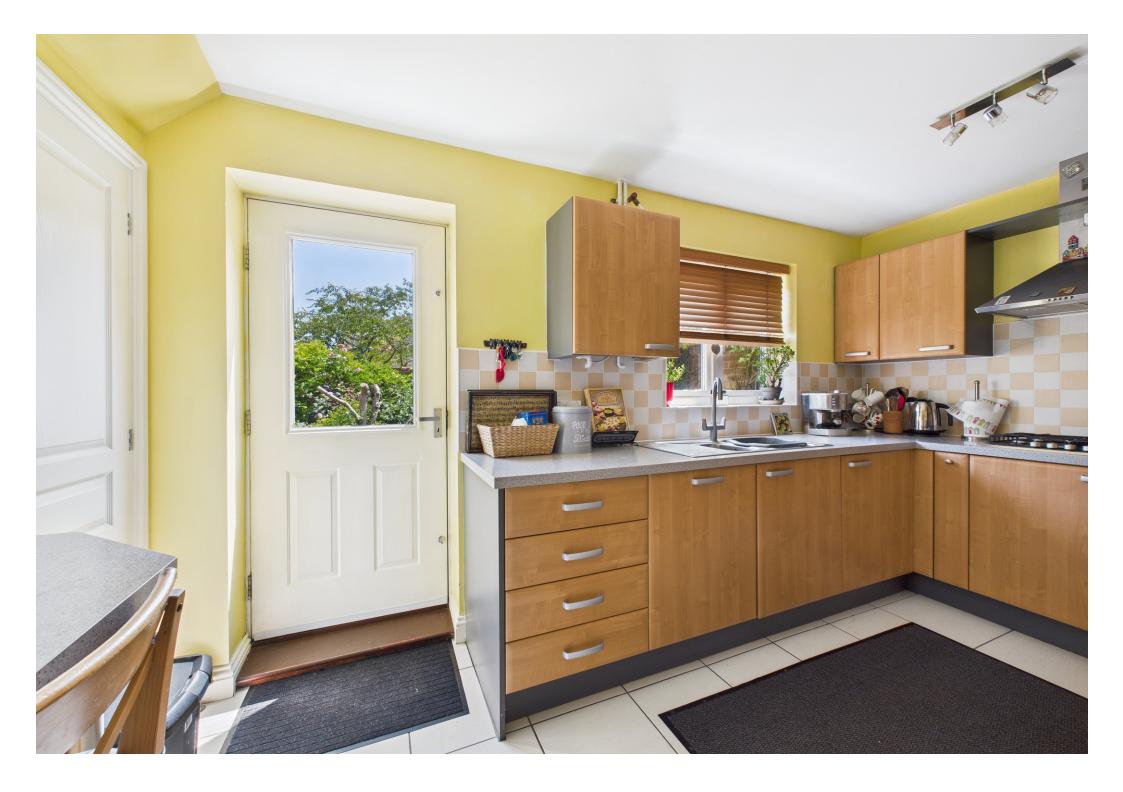

Stepping inside, you'll find a spacious entrance hall leading to a lounge ideal for families, with French doors opening to the rear garden. The kitchen/breakfast room is well-equipped with a range of integrated appliances, perfect for preparing family meals. There is also a separate dining room and ground floor cloakroom.