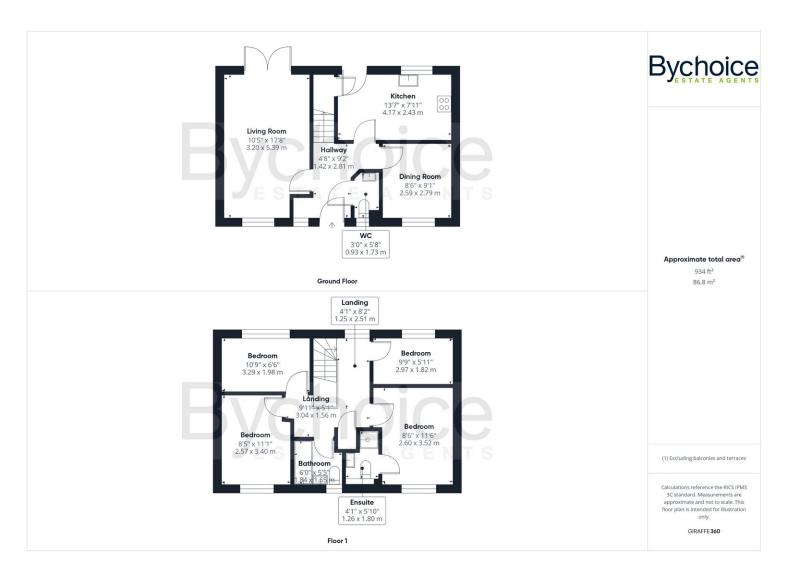

Stepping inside, you'll find a spacious entrance hall leading to a lounge ideal for families, with French doors opening to the rear garden. The kitchen/breakfast room is well-equipped with a range of integrated appliances, perfect for preparing family meals. There is also a separate dining room and ground floor cloakroom.

Upstairs, the master bedroom is impressive with built-in wardrobes and an ensuite shower room. There are three additional bedrooms, all a good size, as well as a family bathroom. The rear garden is a good size, enclosed by wall and fencing with established beds and borders, as well as a shed and greenhouse, perfect for those with green fingers.