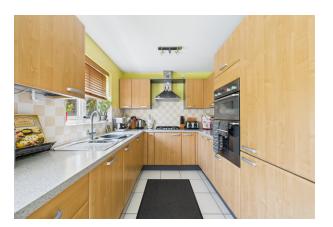

Stepping inside, you'll find a spacious entrance hall leading to a lounge ideal for families, with French doors opening to the rear garden. The kitchen/breakfast room is well-equipped with a range of integrated appliances, perfect for preparing family meals. There is also a separate dining room and ground floor cloakroom.