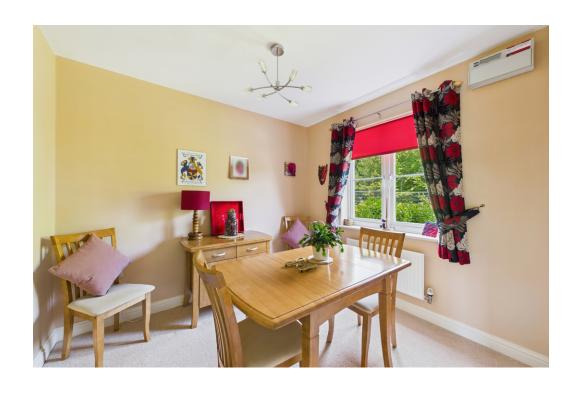

Stepping inside, you'll find a spacious entrance hall leading to a lounge ideal for families, with French doors opening to the rear garden. The kitchen/breakfast room is well-equipped with a range of integrated appliances, perfect for preparing family meals. There is also a separate dining room and ground floor cloakroom.