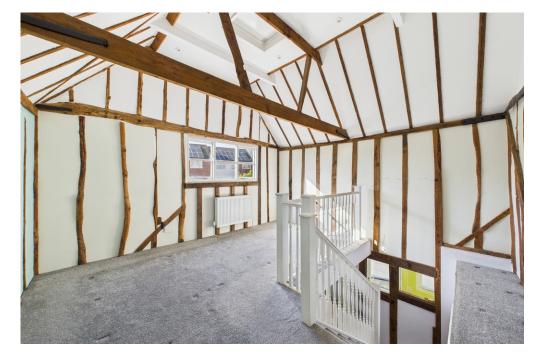

The kitchen includes fitted worktops, an inset sink, and a rear-facing window. A door leads to the ground-floor WC, utility room, and rear garden.

On the first floor, bedroom one features a fireplace, storage, and a large window, while bedroom two also includes built-in storage. The bathroom offers a bathtub with overhead shower, sink, toilet, and heated towel rail. The second floor houses a spacious third bedroom filled with natural light.