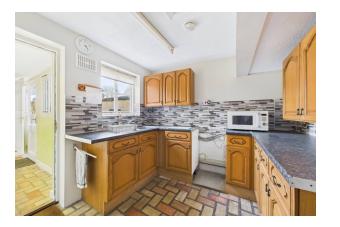

The kitchen includes fitted worktops, an inset sink, and a rear-facing window. A door leads to the ground-floor WC, utility room, and rear garden.

On the first floor, bedroom one features a fireplace, storage, and a large window, while bedroom two also includes built-in storage. The bathroom offers a bathtub with overhead shower, sink, toilet, and heated towel rail. The second floor houses a spacious third bedroom filled with natural light.