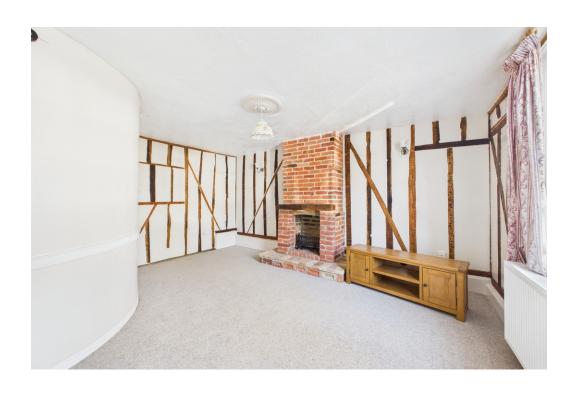

## The Property

This charming three-bedroom home is full of character, boasting period features throughout. The hallway leads to a welcoming sitting room with a fireplace and large front-facing window. A discreet door provides cellar access for extra storage. The dining room, also featuring a fireplace and storage, offers a cosy yet practical space.