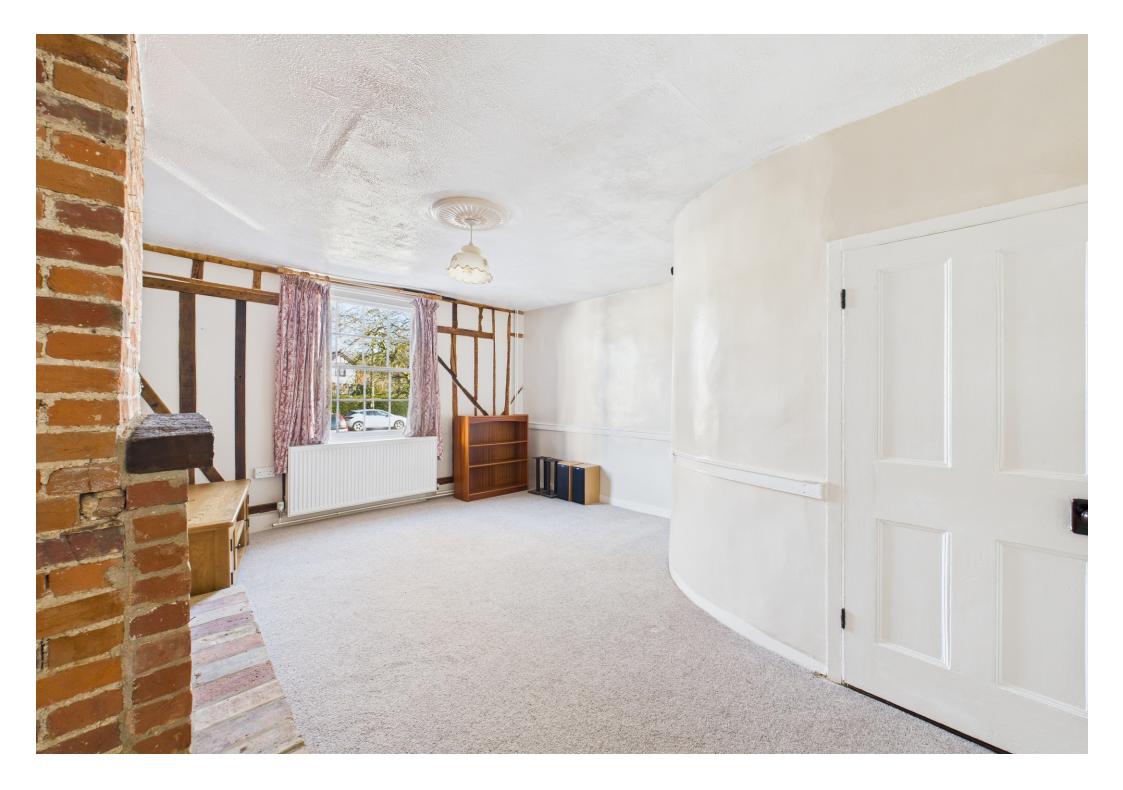

## The Property

This charming three-bedroom home is full of character, boasting period features throughout. The hallway leads to a welcoming sitting room with a fireplace and large front-facing window. A discreet door provides cellar access for extra storage. The dining room, also featuring a fireplace and storage, offers a cosy yet practical space.