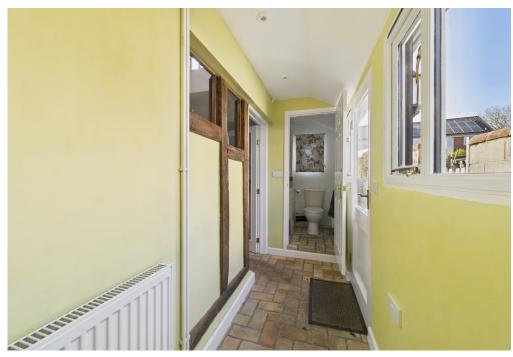

The kitchen includes fitted worktops, an inset sink, and a rear-facing window. A door leads to the ground-floor WC, utility room, and rear garden.

On the first floor, bedroom one features a fireplace, storage, and a large window, while bedroom two also includes built-in storage. The bathroom offers a bathtub with overhead shower, sink, toilet, and heated towel rail. The second floor houses a spacious third bedroom filled with natural light.