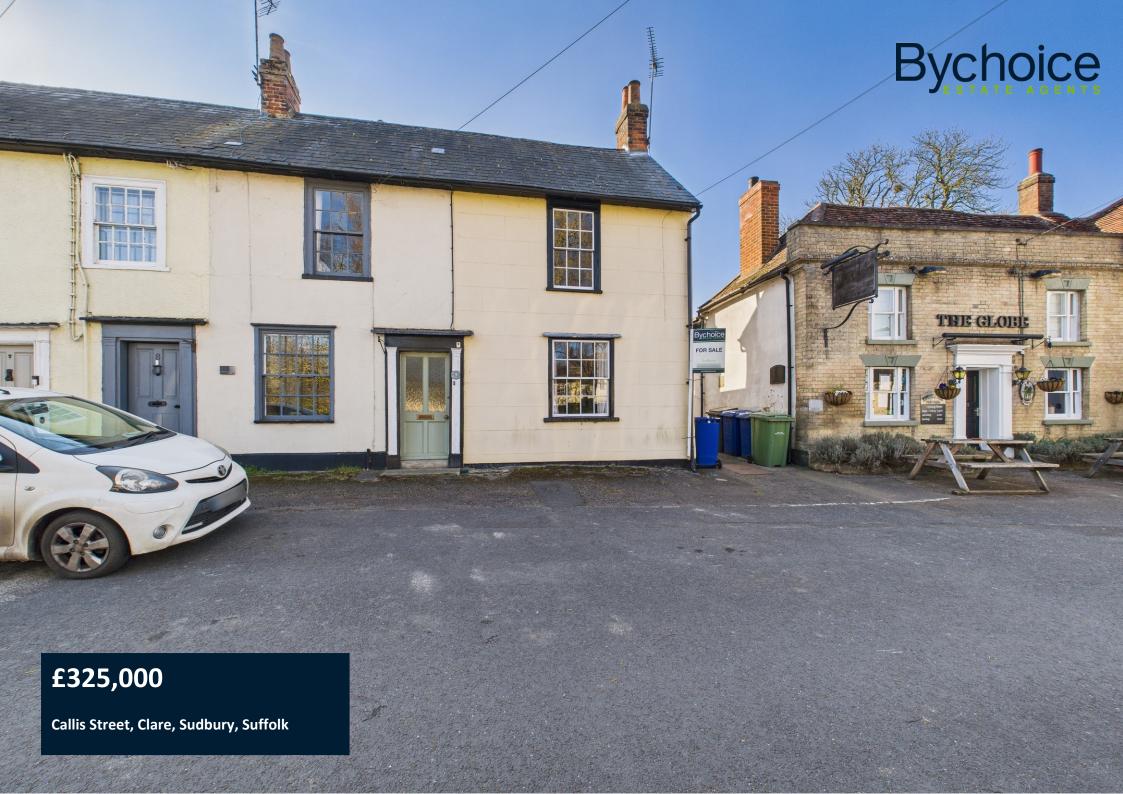

## The Location

Clare, a picturesque Suffolk market town, boasts timber-framed buildings and the historic Clare Castle. It offers shops, cafes, schools, and healthcare facilities. Clare Country Park provides scenic trails, a play area, and picnic spots. Sudbury (7 miles) and Bury St. Edmunds (20 miles) offer additional amenities.