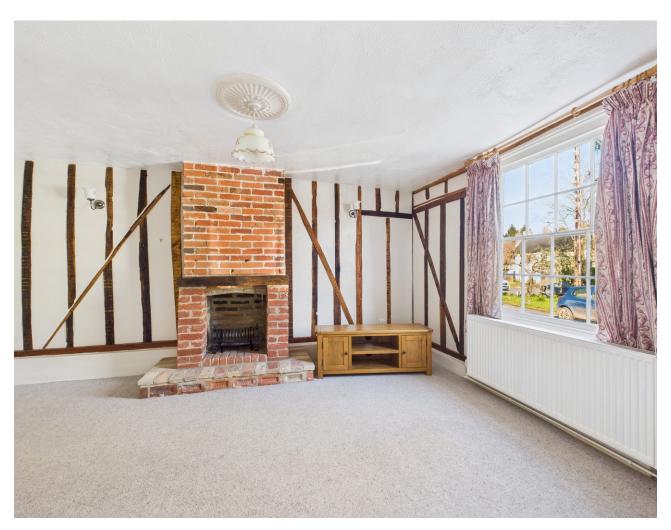

## The Property

This charming three-bedroom home is full of character, boasting period features throughout. The hallway leads to a welcoming sitting room with a fireplace and large front-facing window. A discreet door provides cellar access for extra storage. The dining room, also featuring a fireplace and storage, offers a cosy yet practical space.