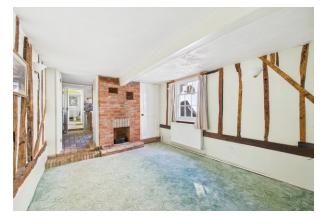

## The Property

This charming three-bedroom home is full of character, boasting period features throughout. The hallway leads to a welcoming sitting room with a fireplace and large front-facing window. A discreet door provides cellar access for extra storage. The dining room, also featuring a fireplace and storage, offers a cosy yet practical space.