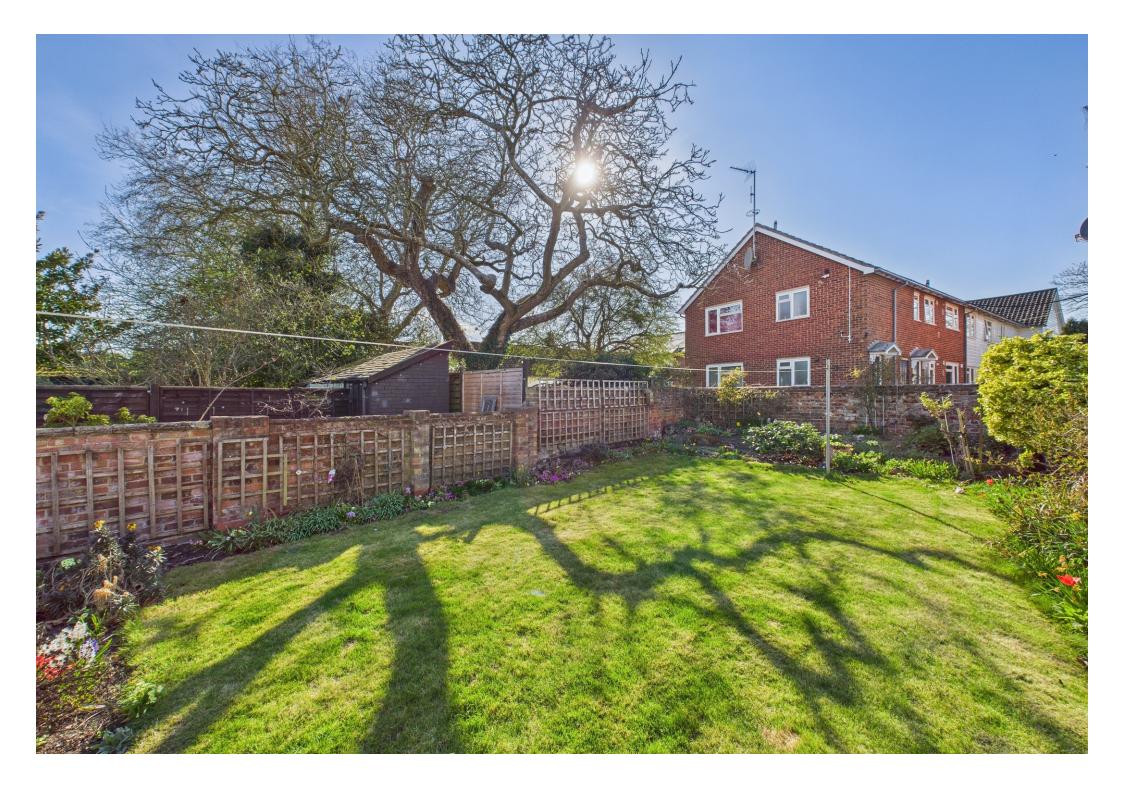

Outside, the private rear garden blends patio and lawn, while on-street parking is available at the front.