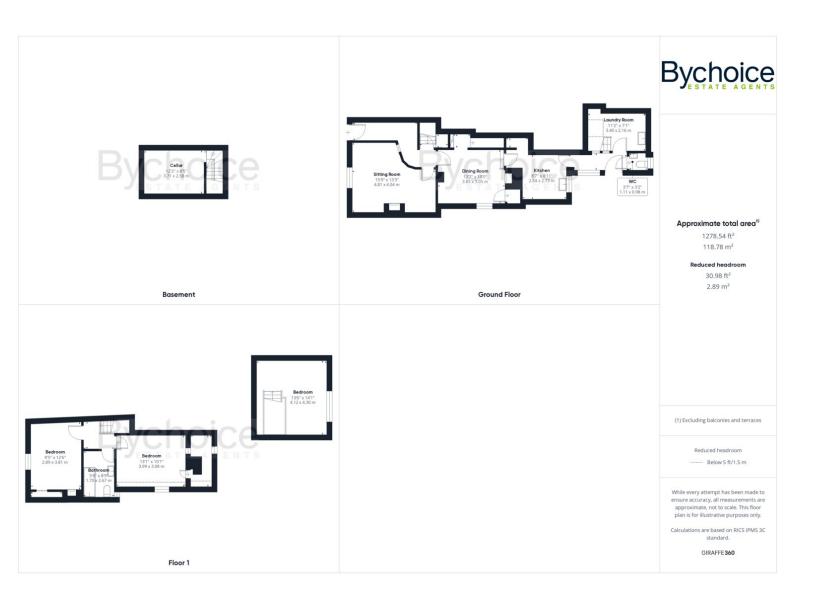

## The Property

This charming three-bedroom home is full of character, boasting period features throughout. The hallway leads to a welcoming sitting room with a fireplace and large front-facing window. A discreet door provides cellar access for extra storage. The dining room, also featuring a fireplace and storage, offers a cosy yet practical space.

The kitchen includes fitted worktops, an inset sink, and a rear-facing window. A door leads to the ground-floor WC, utility room, and rear garden.

On the first floor, bedroom one features a fireplace, storage, and a large window, while bedroom two also includes built-in storage. The bathroom offers a bathtub with overhead shower, sink, toilet, and heated towel rail. The second floor houses a spacious third bedroom filled with natural light.