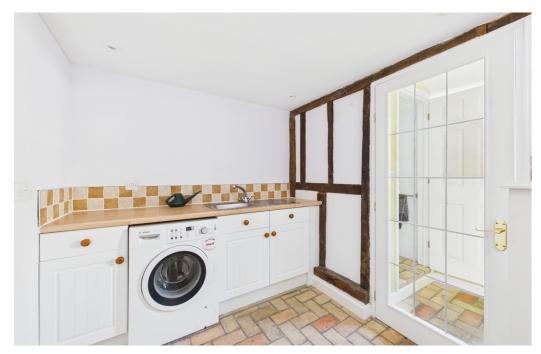

The kitchen includes fitted worktops, an inset sink, and a rear-facing window. A door leads to the ground-floor WC, utility room, and rear garden.

On the first floor, bedroom one features a fireplace, storage, and a large window, while bedroom two also includes built-in storage. The bathroom offers a bathtub with overhead shower, sink, toilet, and heated towel rail. The second floor houses a spacious third bedroom filled with natural light.