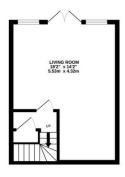

## THE PROPERTY

This well-presented three-bedroom townhouse offers a stylish and flexible layout ideal for modern family living. The ground floor features a bright and spacious living room, perfect for relaxing or entertaining. A convenient WC also serves this level.

GROUND FLOOR 1ST FLOOR ENTRANCE FLOOR

3RD FLOOR

Whilst every attempt has been made to ensure the accuracy of the floorplan contained here, measurements of doors, windows, rooms and any other items are approximate and no responsibility is taken for any error, omission or mis-statement. This plan is for illustrative purposes only and should be used as such by any prospective purchaser. The services, systems and appliances shown have not been tested and no guarantee as to their operability or efficiency can be given.