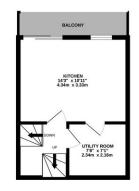

On the first floor, the kitchen/diner impresses with its generous size and access to a balcony, allowing natural light to pour in. Adjacent is a useful utility room, adding further practicality.

The master bedroom occupies the entrance level and benefits from a private ensuite shower room, creating a peaceful retreat. The top floor offers two additional well-proportioned bedrooms and a modern family bathroom.

GROUND FLOOR 1ST FLOOR ENTRANCE FLOOR

3RD FLOOR

Whilst every attempt has been made to ensure the accuracy of the floorplan contained here, measurements of doors, windows, rooms and any other items are approximate and no responsibility is taken for any error, omission or mis-statement. This plan is for illustrative purposes only and should be used as such by any prospective purchaser. The services, systems and appliances shown have not been tested and no guarantee as to their operability or efficiency can be given.