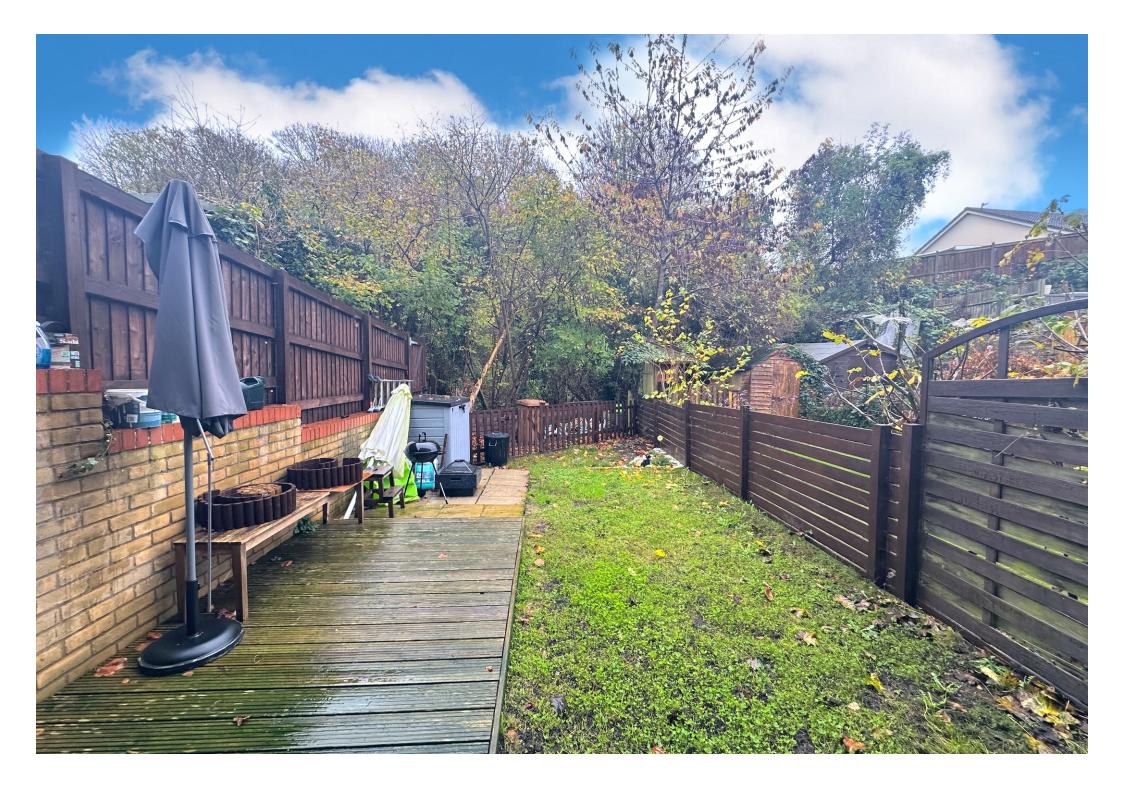

Outside, the home enjoys a manageable rear garden with a side gate for easy access and a raised decking area—perfect for outdoor seating. Off-road parking completes the package, providing everyday ease.