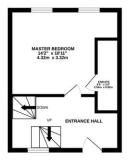

On the first floor, the kitchen/diner impresses with its generous size and access to a balcony, allowing natural light to pour in. Adjacent is a useful utility room, adding further practicality.

The master bedroom occupies the entrance level and benefits from a private ensuite shower room, creating a peaceful retreat. The top floor offers two additional well-proportioned bedrooms and a modern family bathroom.

GROUND FLOOR 1ST FLOOR ENTRANCE FLOOR

3RD FLOOR

Whilst every attempt has been made to ensure the accuracy of the floorplan contained here, measurements of doors, windows, rooms and any other items are approximate and no responsibility is taken for any error, omission or mis-statement. This plan is for illustrative purposes only and should be used as such by any prospective purchaser. The services, systems and appliances shown have not been tested and no guarantee as to their operability or efficiency can be given.