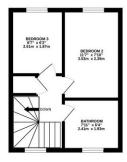

On the first floor, the kitchen/diner impresses with its generous size and access to a balcony, allowing natural light to pour in. Adjacent is a useful utility room, adding further practicality.

The master bedroom occupies the entrance level and benefits from a private ensuite shower room, creating a peaceful retreat. The top floor offers two additional well-proportioned bedrooms and a modern family bathroom.

GROUND FLOOR 1ST FLOOR ENTRANCE FLOOR

3RD FLOOR

Whilst every attempt has been made to ensure the accuracy of the floorplan contained here, measurements of doors, windows, rooms and any other items are approximate and no responsibility is taken for any error, omission or mis-statement. This plan is for illustrative purposes only and should be used as such by any prospective purchaser. The services, systems and appliances shown have not been tested and no guarantee as to their operability or efficiency can be given.