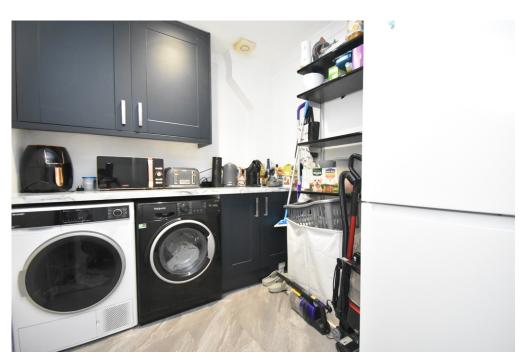

On the first floor, the kitchen/diner impresses with its generous size and access to a balcony, allowing natural light to pour in. Adjacent is a useful utility room, adding further practicality.

The master bedroom occupies the entrance level and benefits from a private ensuite shower room, creating a peaceful retreat. The top floor offers two additional well-proportioned bedrooms and a modern family bathroom.