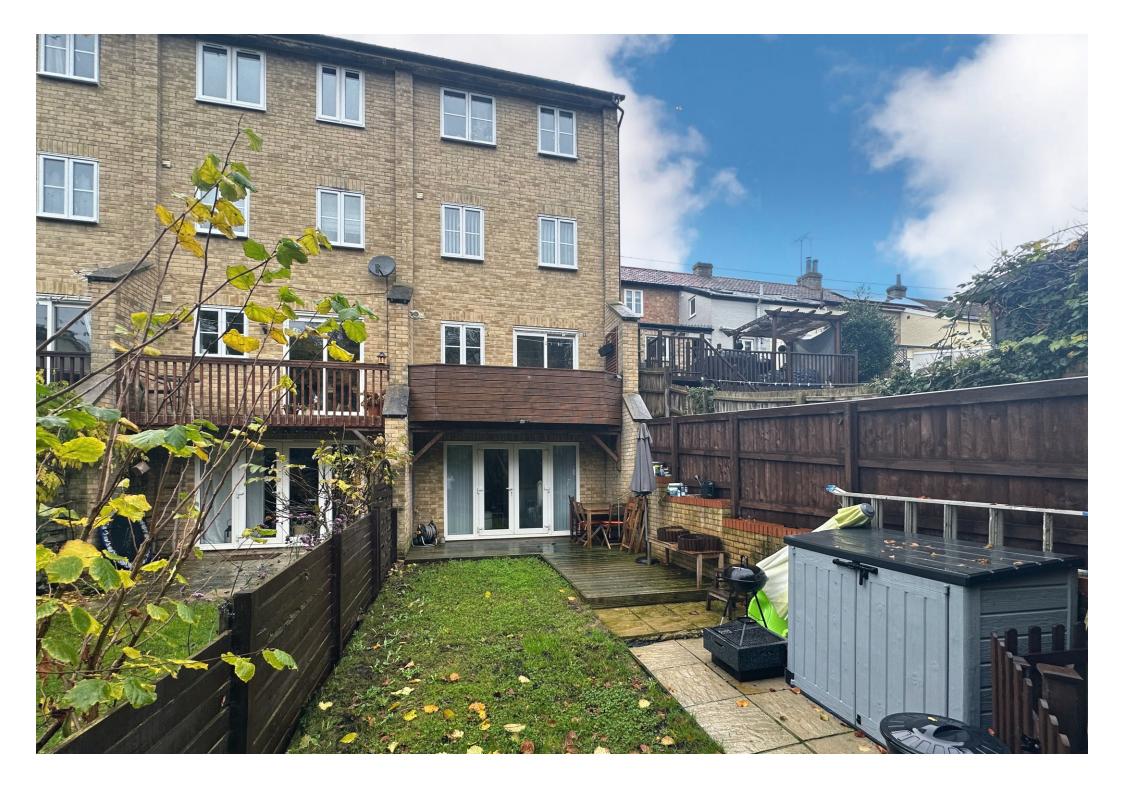

Outside, the home enjoys a manageable rear garden with a side gate for easy access and a raised decking area—perfect for outdoor seating. Off-road parking completes the package, providing everyday ease.

On the first floor, the kitchen/diner impresses with its generous size and access to a balcony, allowing natural light to pour in. Adjacent is a useful utility room, adding further practicality.

The master bedroom occupies the entrance level and benefits from a private ensuite shower room, creating a peaceful retreat. The top floor offers two additional well-proportioned bedrooms and a modern family bathroom.