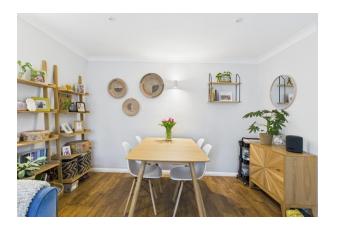

## The Property

This charming two-bedroom bungalow features a welcoming hallway leading to all rooms. The spacious sitting/dining room benefits from natural light, while the stylish kitchen offers wooden worktops, ample storage, integrated appliances, and direct access to the rear garden. A separate utility room provides extra storage and space for white goods.