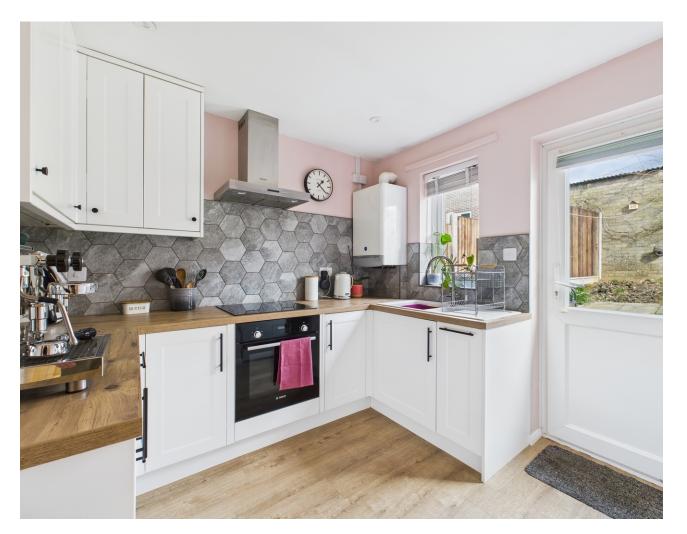

## The Property

This charming two-bedroom bungalow features a welcoming hallway leading to all rooms. The spacious sitting/dining room benefits from natural light, while the stylish kitchen offers wooden worktops, ample storage, integrated appliances, and direct access to the rear garden. A separate utility room provides extra storage and space for white goods.