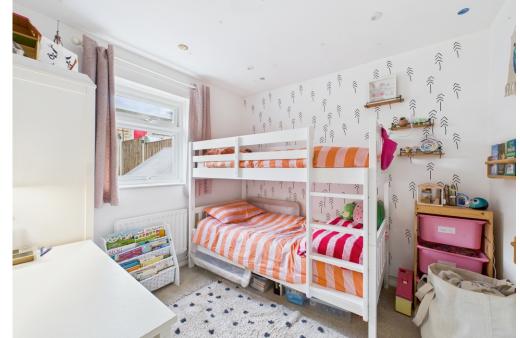

The front-facing main bedroom is well-proportioned with a large window, while the rear second bedroom is equally spacious and bright. The modern bathroom includes a bath with an overhead shower, toilet, and sink.