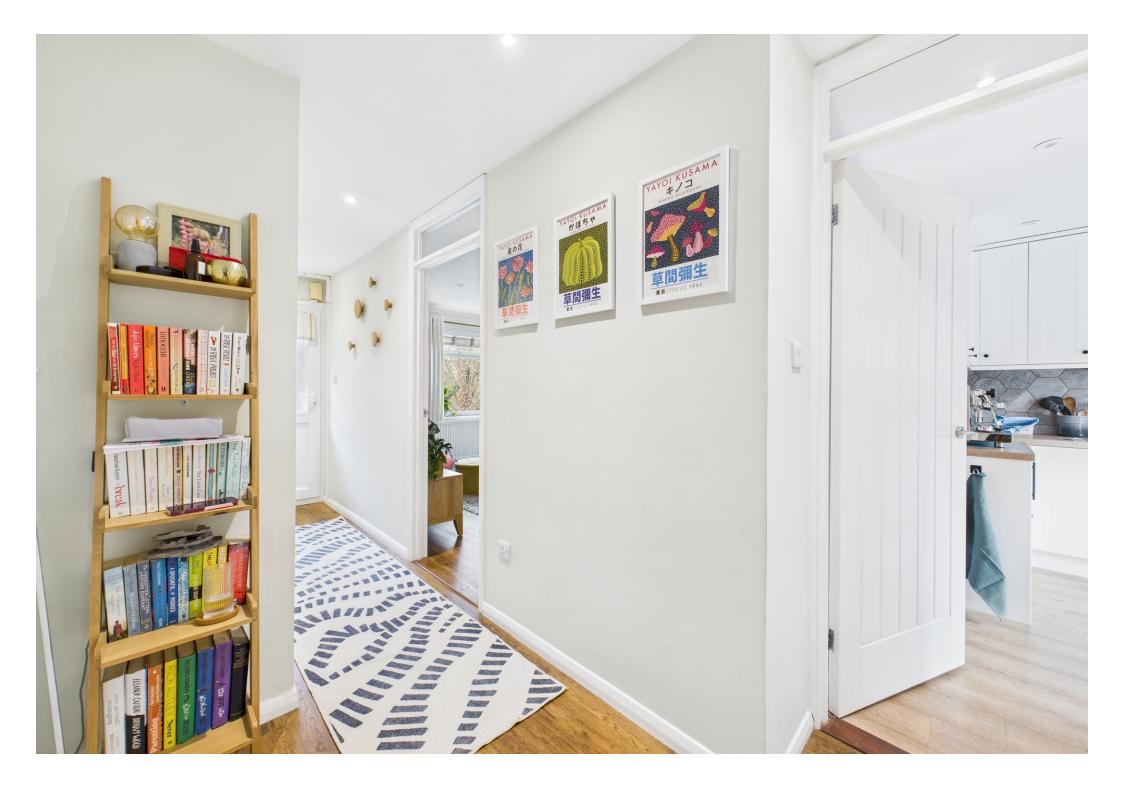

## The Property

This charming two-bedroom bungalow features a welcoming hallway leading to all rooms. The spacious sitting/dining room benefits from natural light, while the stylish kitchen offers wooden worktops, ample storage, integrated appliances, and direct access to the rear garden. A separate utility room provides extra storage and space for white goods.