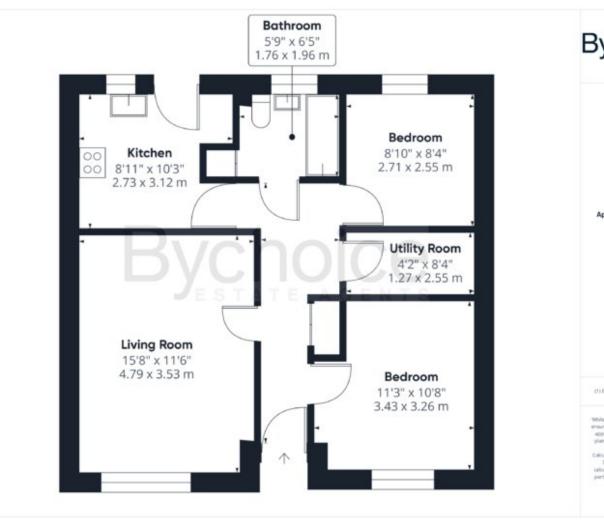

## The Property

This charming two-bedroom bungalow features a welcoming hallway leading to all rooms. The spacious sitting/dining room benefits from natural light, while the stylish kitchen offers wooden worktops, ample storage, integrated appliances, and direct access to the rear garden. A separate utility room provides extra storage and space for white goods.

The front-facing main bedroom is well-proportioned with a large window, while the rear second bedroom is equally spacious and bright. The modern bathroom includes a bath with an overhead shower, toilet, and sink.