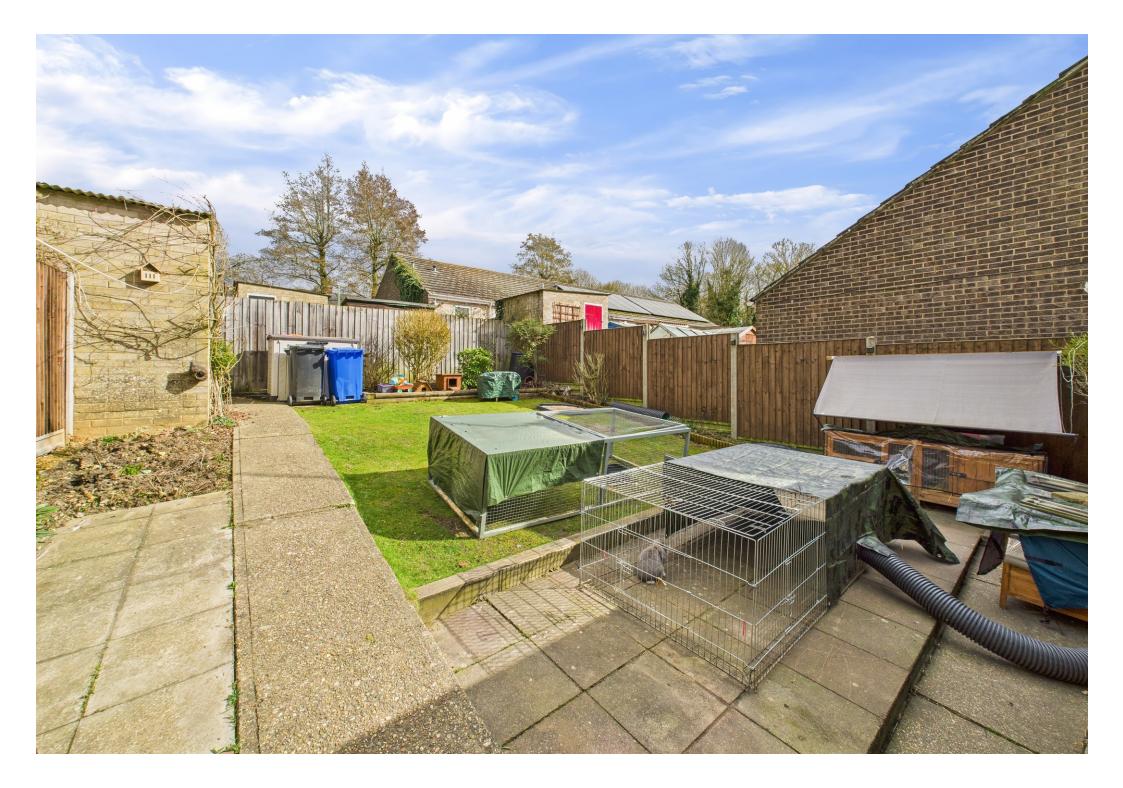

Outside, the rear garden combines patio and lawn, ideal for relaxing or entertaining. An outbuilding offers extra storage, and residents' parking is available.