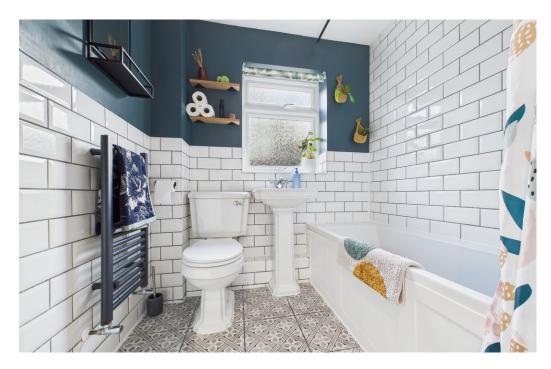

The front-facing main bedroom is well-proportioned with a large window, while the rear second bedroom is equally spacious and bright. The modern bathroom includes a bath with an overhead shower, toilet, and sink.