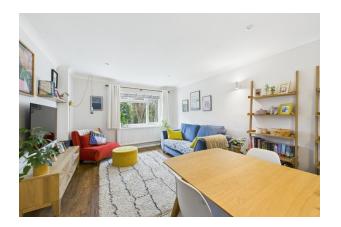

## The Property

This charming two-bedroom bungalow features a welcoming hallway leading to all rooms. The spacious sitting/dining room benefits from natural light, while the stylish kitchen offers wooden worktops, ample storage, integrated appliances, and direct access to the rear garden. A separate utility room provides extra storage and space for white goods.