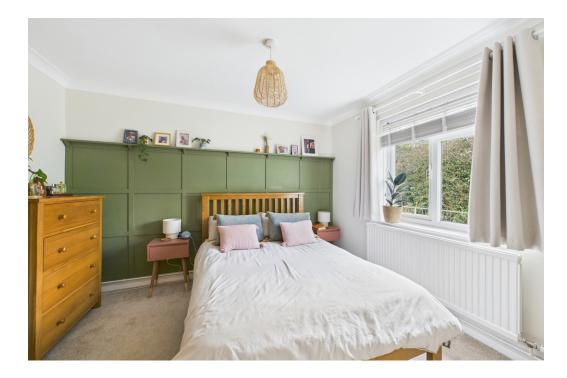

The front-facing main bedroom is well-proportioned with a large window, while the rear second bedroom is equally spacious and bright. The modern bathroom includes a bath with an overhead shower, toilet, and sink.