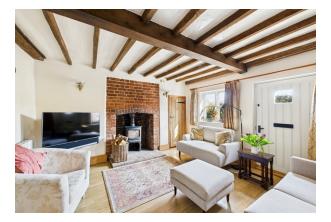

## THE PROPERTY

This charming three-bedroom semi-detached cottage has been extended to offer spacious and versatile living, blending character with modern comfort.

The ground floor features a storm porch leading to a welcoming hall, providing access to the shower room, sitting room, and kitchen/diner. The fully tiled shower room includes a glass-screened shower, W/C, and wash basin. The sitting room boasts a fireplace and front-facing window, with steps down to a quiet study.