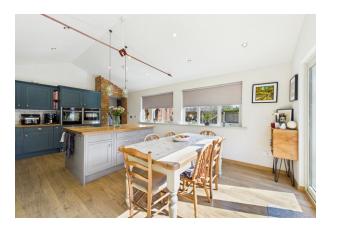

The heart of the home is the bright kitchen/diner, featuring fitted units, integrated ovens, a butler sink, and bi-fold doors opening to the rear garden.

Upstairs, three well-proportioned bedrooms enjoy ample natural light. The family bathroom includes a bath, W/C, and wash basin.