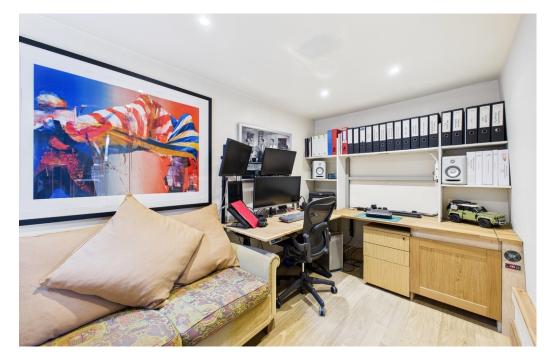

## THE PROPERTY

This charming three-bedroom semi-detached cottage has been extended to offer spacious and versatile living, blending character with modern comfort.

The ground floor features a storm porch leading to a welcoming hall, providing access to the shower room, sitting room, and kitchen/diner. The fully tiled shower room includes a glass-screened shower, W/C, and wash basin. The sitting room boasts a fireplace and front-facing window, with steps down to a quiet study.