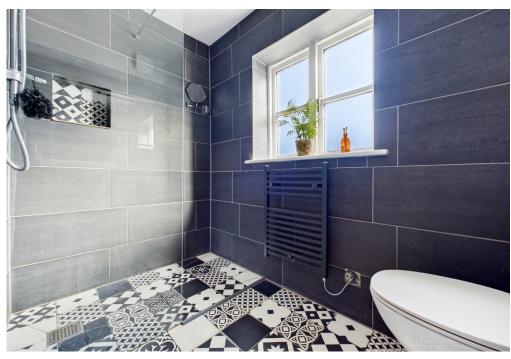

## THE PROPERTY

This charming three-bedroom semi-detached cottage has been extended to offer spacious and versatile living, blending character with modern comfort.

The ground floor features a storm porch leading to a welcoming hall, providing access to the shower room, sitting room, and kitchen/diner. The fully tiled shower room includes a glass-screened shower, W/C, and wash basin. The sitting room boasts a fireplace and front-facing window, with steps down to a quiet study.