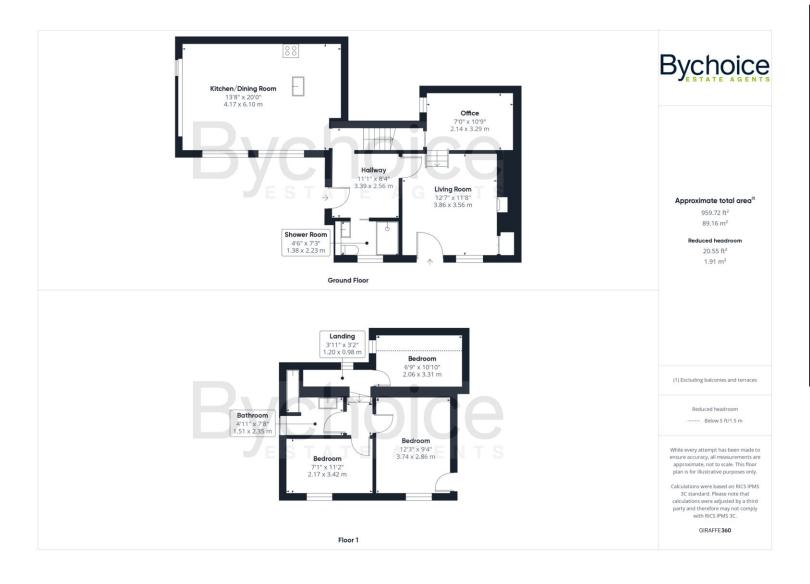

## THE PROPERTY

This charming three-bedroom semi-detached cottage has been extended to offer spacious and versatile living, blending character with modern comfort.

The ground floor features a storm porch leading to a welcoming hall, providing access to the shower room, sitting room, and kitchen/diner. The fully tiled shower room includes a glass-screened shower, W/C, and wash basin. The sitting room boasts a fireplace and front-facing window, with steps down to a quiet study.

The heart of the home is the bright kitchen/diner, featuring fitted units, integrated ovens, a butler sink, and bi-fold doors opening to the rear garden.

Upstairs, three well-proportioned bedrooms enjoy ample natural light. The family bathroom includes a bath, W/C, and wash basin.

Externally, the property offers a large garage with power, a utility/washroom, a lawned rear garden with mature borders, and a patio area with steps to a second lawned section.