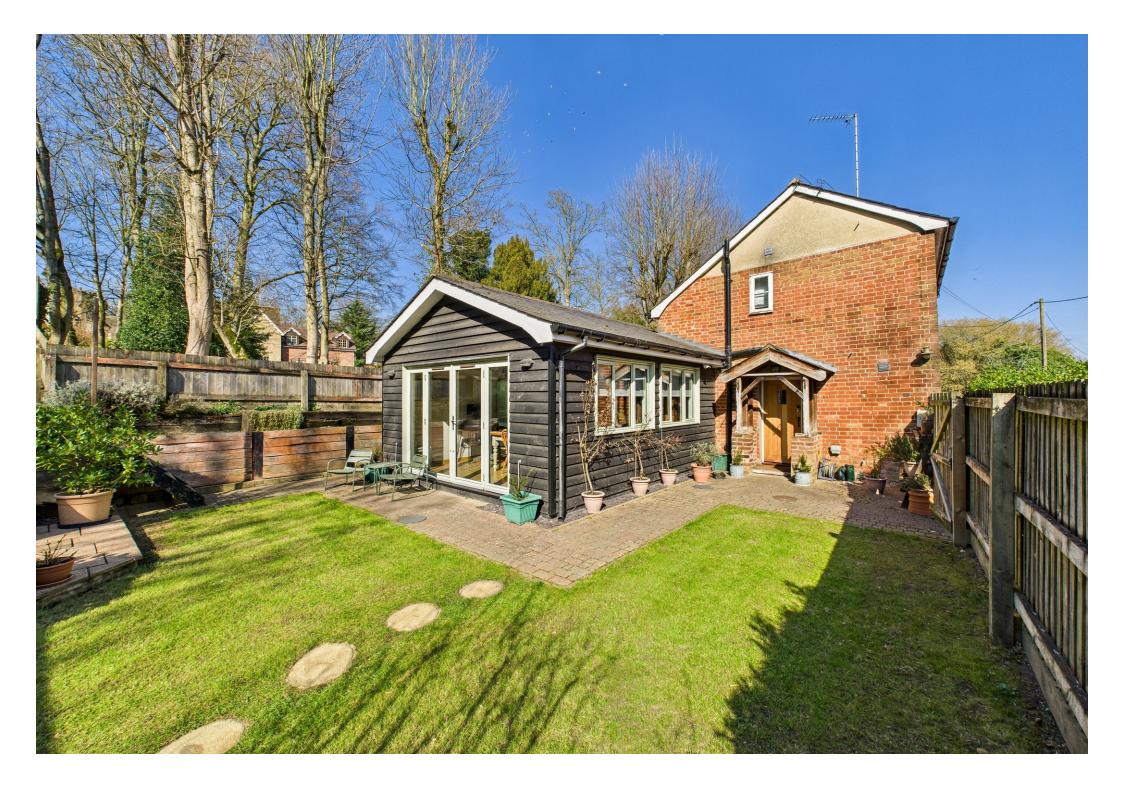

Externally, the property offers a large garage with power, a utility/washroom, a lawned rear garden with mature borders, and a patio area with steps to a second lawned section.