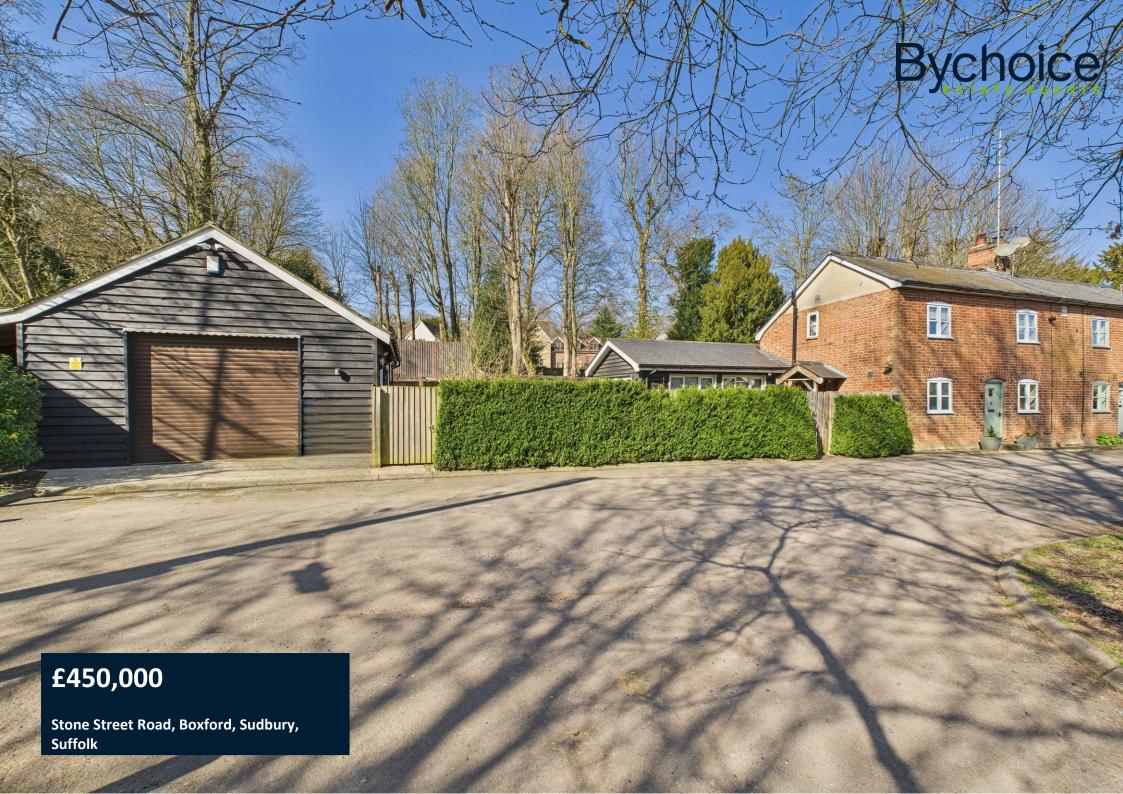

Externally, the property offers a large garage with power, a utility/washroom, a lawned rear garden with mature borders, and a patio area with steps to a second lawned section.

## THE LOCATION

Set in the sought-after village of Boxford, this home enjoys a vibrant community, a well-regarded primary school, a pub, a shop, and a café. The River Box adds to its scenic charm, with countryside walks and cycling routes nearby.