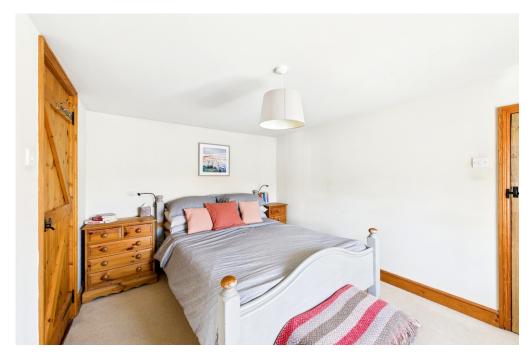

The heart of the home is the bright kitchen/diner, featuring fitted units, integrated ovens, a butler sink, and bi-fold doors opening to the rear garden.

Upstairs, three well-proportioned bedrooms enjoy ample natural light. The family bathroom includes a bath, W/C, and wash basin.