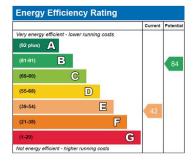

Council & Council Tax Band – Babergh District Council - Band B

Tenure – Freehold

Broadband – Superfast broadband available with download speeds of up to 80 Mbps and upload speeds of up to 20 Mbps available