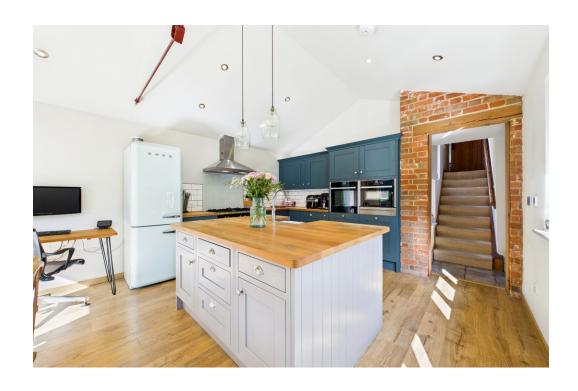

The heart of the home is the bright kitchen/diner, featuring fitted units, integrated ovens, a butler sink, and bi-fold doors opening to the rear garden.

Upstairs, three well-proportioned bedrooms enjoy ample natural light. The family bathroom includes a bath, W/C, and wash basin.