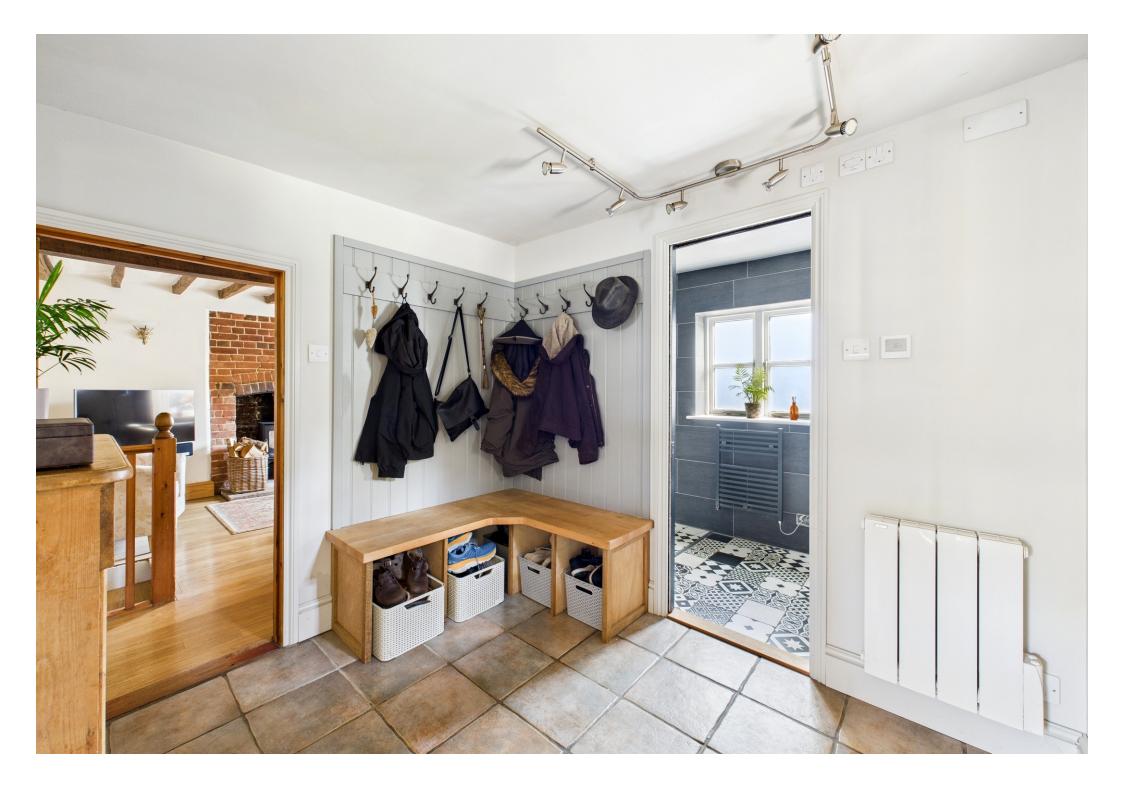

## THE PROPERTY

This charming three-bedroom semi-detached cottage has been extended to offer spacious and versatile living, blending character with modern comfort.

The ground floor features a storm porch leading to a welcoming hall, providing access to the shower room, sitting room, and kitchen/diner. The fully tiled shower room includes a glass-screened shower, W/C, and wash basin. The sitting room boasts a fireplace and front-facing window, with steps down to a quiet study.