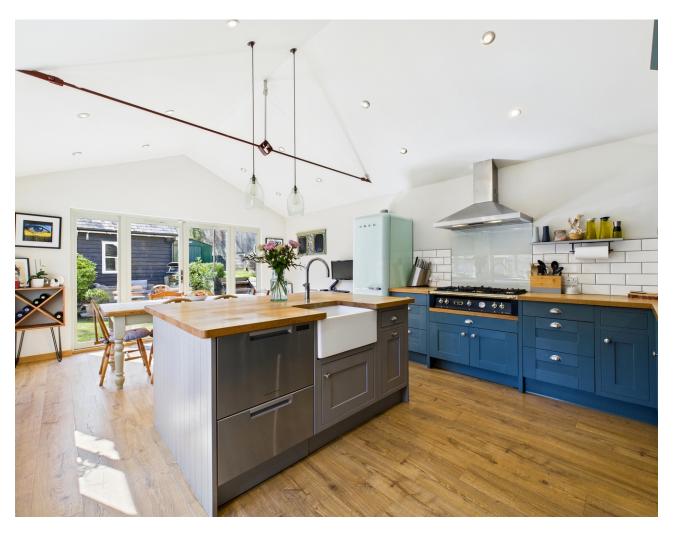

The heart of the home is the bright kitchen/diner, featuring fitted units, integrated ovens, a butler sink, and bi-fold doors opening to the rear garden.

Upstairs, three well-proportioned bedrooms enjoy ample natural light. The family bathroom includes a bath, W/C, and wash basin.