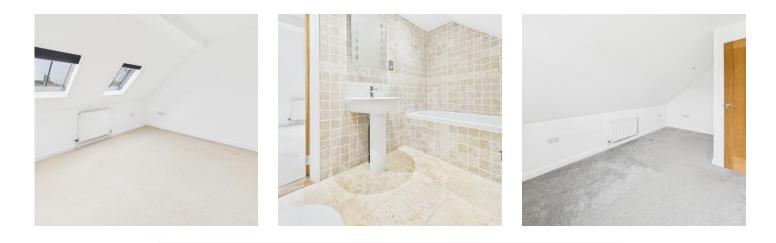

### **BEDROOM 1**

Large bedroom with additional dressing room area, two skylights to front aspect, door to ensuite and built in wardrobe.

### ENSUITE

Floor to ceiling tiled, W/C, wash basin and bath with hand held shower.

### **BEDROOM 3**

Two skylights to rear aspect, wall mounted radiator.