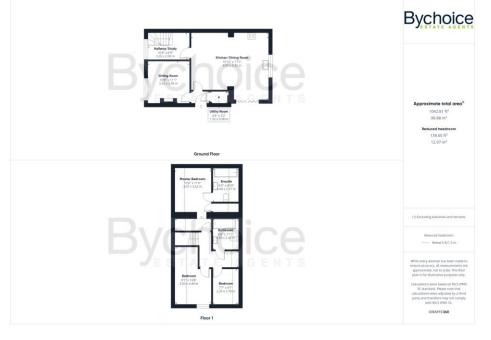

## **ENTRANCE HALL**

Door to small utility space, living room and dining room.

### UTILITY ROOM

Housing gas boiler, low level cabinet with space for a washing machine.

### **DINING ROOM**

Open plan design, leading to large kitchen space.

### LANDING

Doors to bedrooms and bathroom.