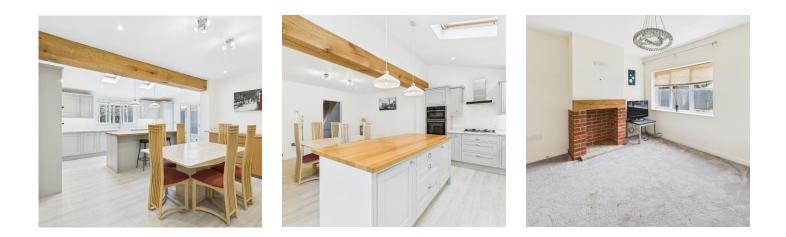

### **DINING ROOM**

Open plan design, leading to large kitchen space.

### **KITCHEN/BREAKFAST ROOM**

Large kitchen with modern a range of base and wall mounted cabinets with quartz worktop over. Integrated fridge/freezer and dish washer. Butler sink with window to rear aspect above. Large island with low level cupboards and wooden worktop. Two skylights and bifold doors opening up to enclosed private garden.

## LIVING ROOM

Window to front aspect, faux brick fireplace.