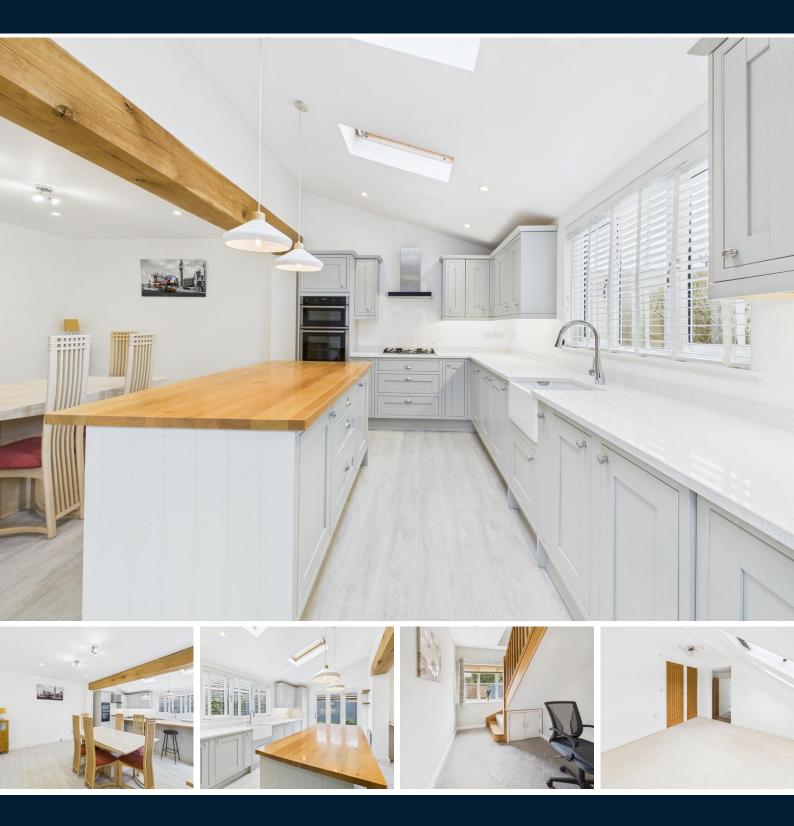

### **KITCHEN/BREAKFAST ROOM**

Large kitchen with modern a range of base and wall mounted cabinets with quartz worktop over. Integrated fridge/freezer and dish washer. Butler sink with window to rear aspect above. Large island with low level cupboards and wooden worktop. Two skylights and bifold doors opening up to enclosed private garden.

### **BEDROOM 1**

Large bedroom with additional dressing room area, two skylights to front aspect, door to ensuite and built in wardrobe.

### ENSUITE

Floor to ceiling tiled, W/C, wash basin and bath with hand held shower.