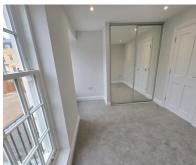

#### **Bedroom**

13'3" x 11'10" (4.03 m x 3.61 m)
Integrated wardrobe, windows to front aspect.