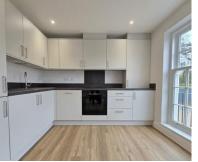

#### Kitchen

Brand new kitchen comprising grey wall and base units with a matching worktop. It includes a sink with drainer, as well as integrated appliances: fridge/freezer, dishwasher, and washer/dryer.