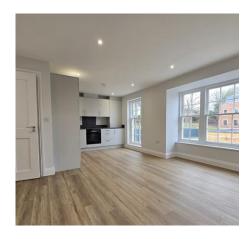

## **Living Room**

9'9" x 8'5" (2.97 m x 2.57 m) Windows to front aspect, open plan leading to Kitchen area.

#### Kitchen

Brand new kitchen comprising grey wall and base units with a matching worktop. It includes a sink with drainer, as well as integrated appliances: fridge/freezer, dishwasher, and washer/dryer.