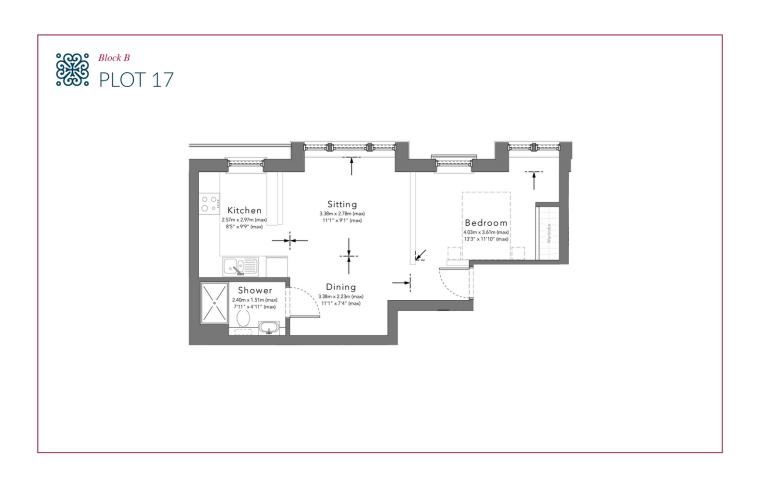

#### **Entrance Hall**

Doors leading to bedroom and living room.

## **Living Room**

9'9" x 8'5" (2.97 m x 2.57 m) Windows to front aspect, open plan leading to Kitchen area.

#### Kitchen

Brand new kitchen comprising grey wall and base units with a matching worktop. It includes a sink with drainer, as well as integrated appliances: fridge/freezer, dishwasher, and washer/dryer.

## **Shower Room**

Brand new white bathroom suite featuring a hand basin, WC, and a walk-in shower.

#### **Bedroom**

13'3" x 11'10" (4.03 m x 3.61 m)
Integrated wardrobe, windows to front aspect.