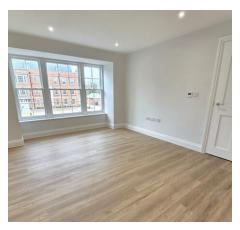

#### **Bedroom**

13'3" x 11'10" (4.03 m x 3.61 m)
Integrated wardrobe, windows to front aspect.