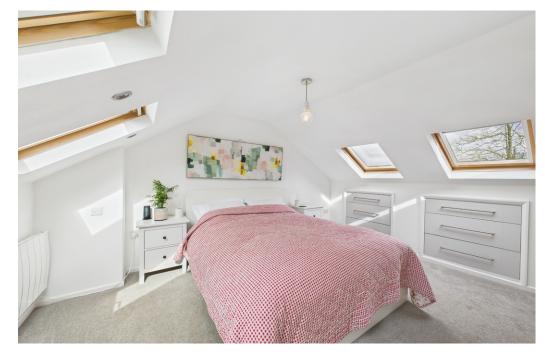

The ground floor bathroom is stylishly finished with tiling, a bath with showerhead, heated handrail, and elegant flooring.

Upstairs, bedroom one is bright and airy with velux windows, a built-in wardrobe, and an ensuite with a shower, toilet, and storage.