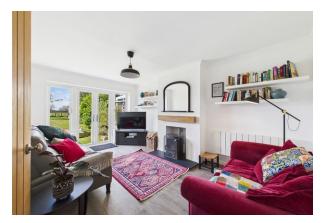

Adjacent to the kitchen, the living room features French doors leading to the rear garden, allowing in natural light. A fireplace adds a cosy touch. Bedroom two is a good size with a large window, while the study also enjoys plenty of light and provides access to the master bedroom via a staircase.