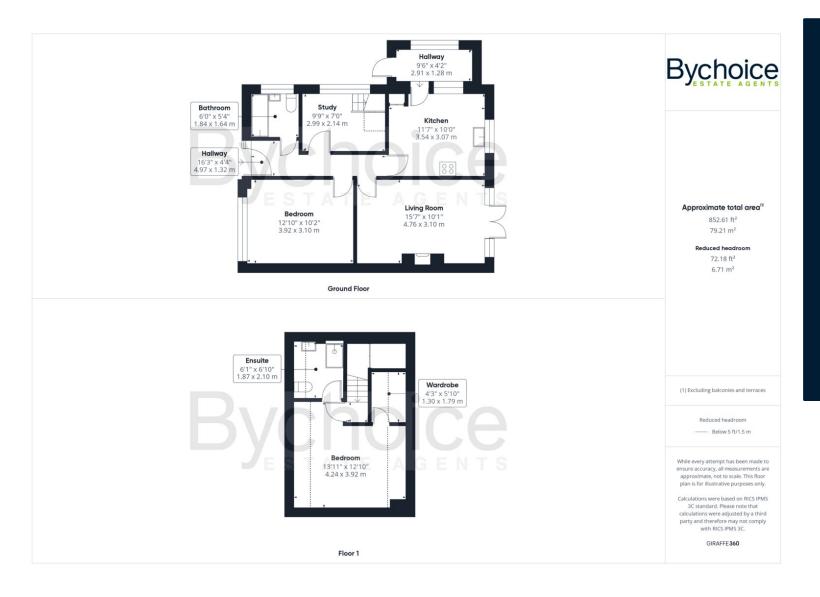

## The Property

Upon entering, the hallway provides access to the ground floor bedroom, sitting room, kitchen, bathroom, and study. The kitchen offers ample storage, integrated appliances, and a cupboard for additional space.

Adjacent to the kitchen, the living room features French doors leading to the rear garden, allowing in natural light. A fireplace adds a cosy touch. Bedroom two is a good size with a large window, while the study also enjoys plenty of light and provides access to the master bedroom via a staircase.

The ground floor bathroom is stylishly finished with tiling, a bath with showerhead, heated handrail, and elegant flooring.

Upstairs, bedroom one is bright and airy with velux windows, a built-in wardrobe, and an ensuite with a shower, toilet, and storage.