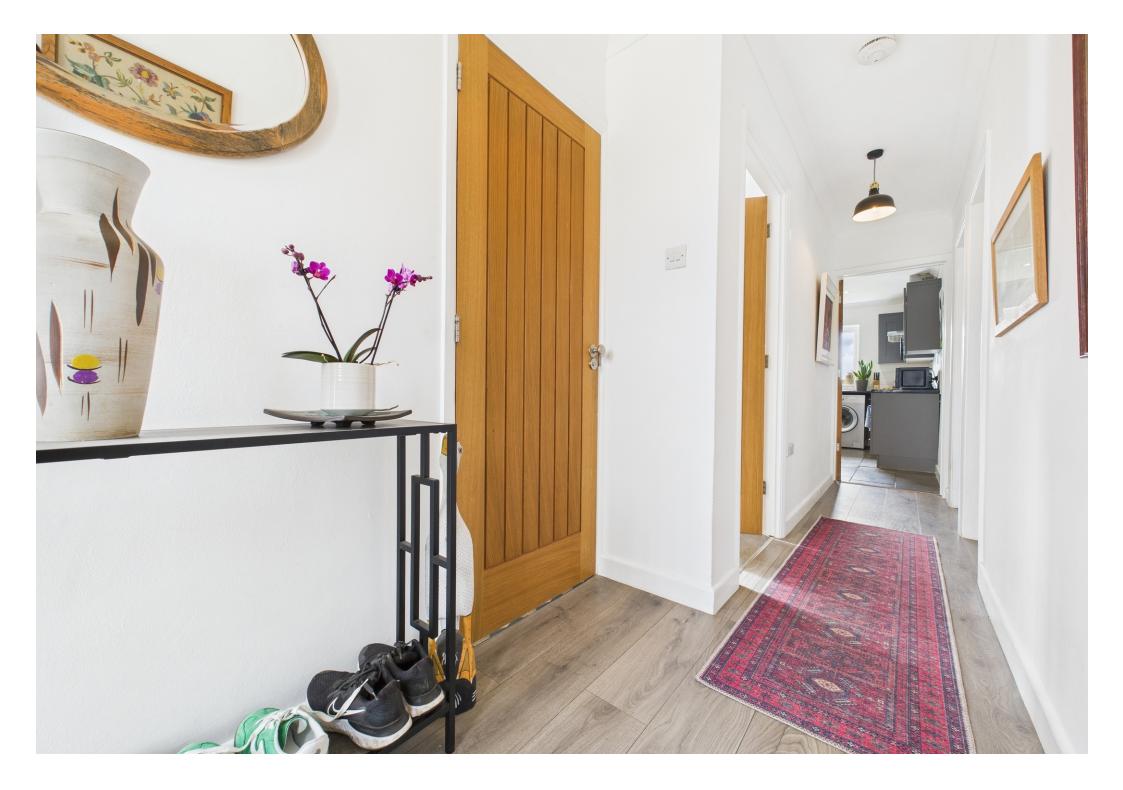

## The Property

Upon entering, the hallway provides access to the ground floor bedroom, sitting room, kitchen, bathroom, and study. The kitchen offers ample storage, integrated appliances, and a cupboard for additional space.