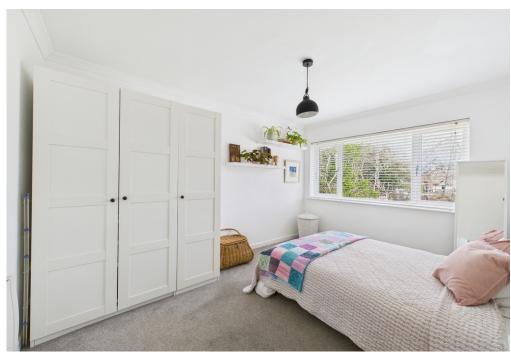

Adjacent to the kitchen, the living room features French doors leading to the rear garden, allowing in natural light. A fireplace adds a cosy touch. Bedroom two is a good size with a large window, while the study also enjoys plenty of light and provides access to the master bedroom via a staircase.