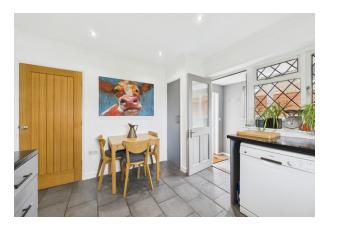

## The Property

Upon entering, the hallway provides access to the ground floor bedroom, sitting room, kitchen, bathroom, and study. The kitchen offers ample storage, integrated appliances, and a cupboard for additional space.