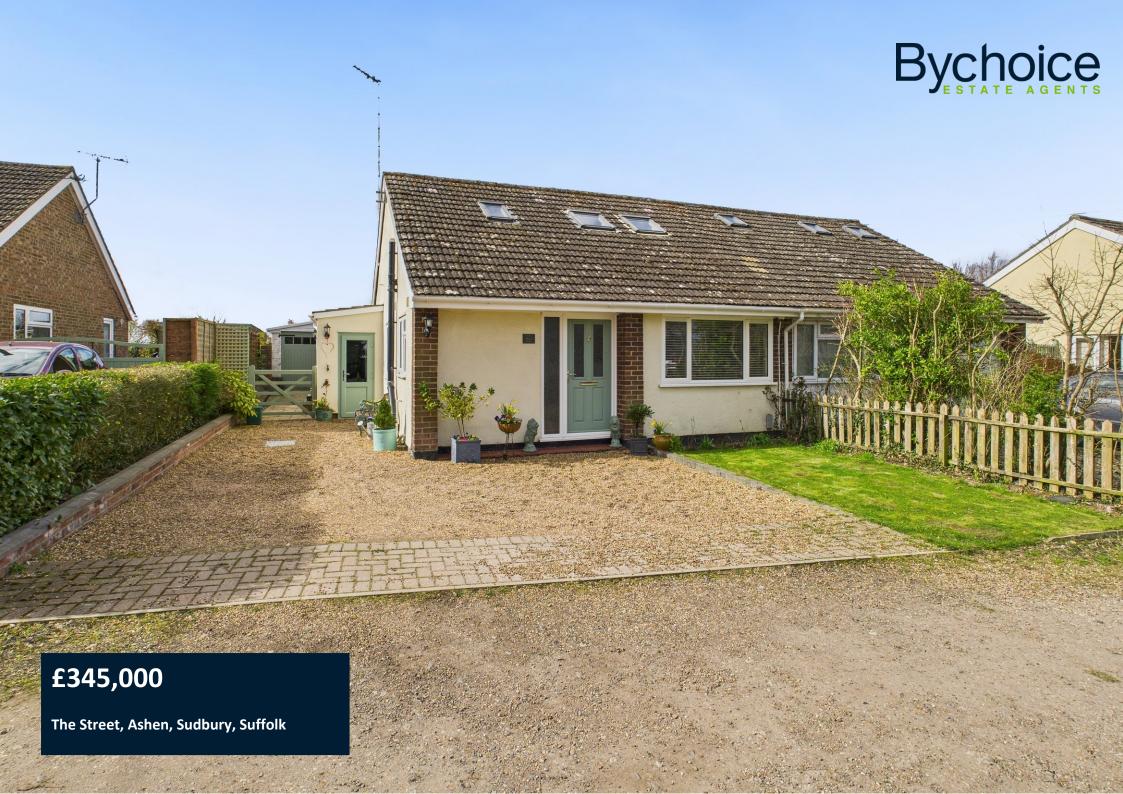

The rear garden is generously sized with stunning field views, while a garage provides extra storage. Off-road parking at the front adds further convenience.