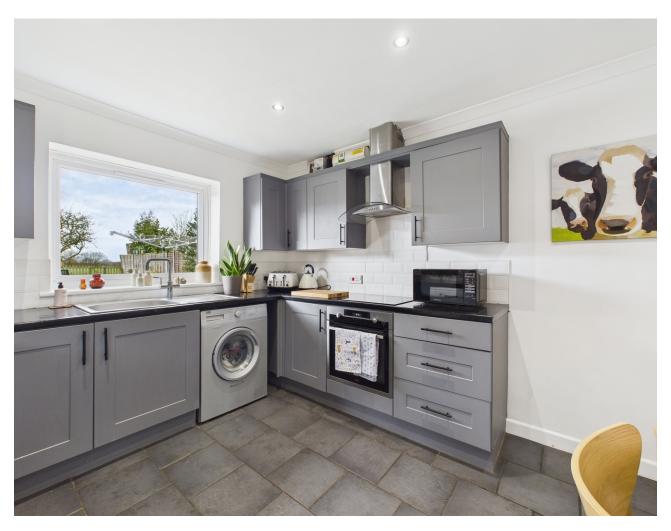

## The Property

Upon entering, the hallway provides access to the ground floor bedroom, sitting room, kitchen, bathroom, and study. The kitchen offers ample storage, integrated appliances, and a cupboard for additional space.