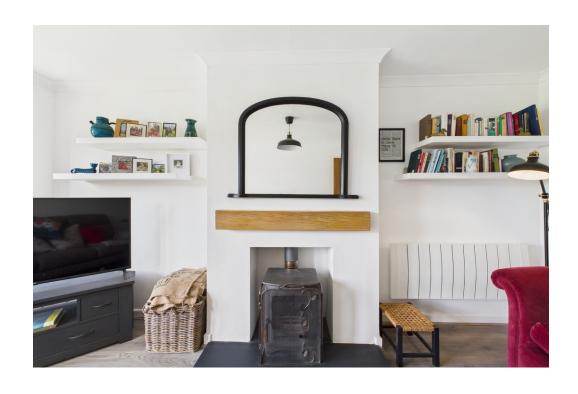

Adjacent to the kitchen, the living room features French doors leading to the rear garden, allowing in natural light. A fireplace adds a cosy touch. Bedroom two is a good size with a large window, while the study also enjoys plenty of light and provides access to the master bedroom via a staircase.