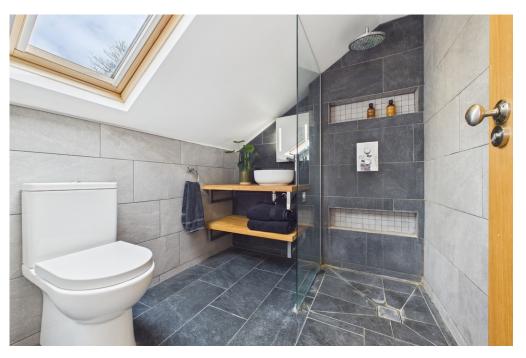

The ground floor bathroom is stylishly finished with tiling, a bath with showerhead, heated handrail, and elegant flooring.

Upstairs, bedroom one is bright and airy with velux windows, a built-in wardrobe, and an ensuite with a shower, toilet, and storage.