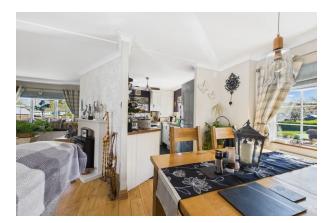

## The Property

This well-presented two-bedroom park home offers thoughtfully designed, open plan living ideal for modern lifestyles. The entrance hall leads to a spacious living/kitchen/dining area, filled with natural light from a front-facing window and French doors to the rear garden.

The kitchen includes built-in appliances, inset sink, space for white goods, and ample storage. The main bedroom benefits from a walk-in dressing room and en suite with shower, WC, and vanity unit. Bedroom two includes a built-in wardrobe, while the main bathroom features a walk-in shower, WC, and under-sink storage.