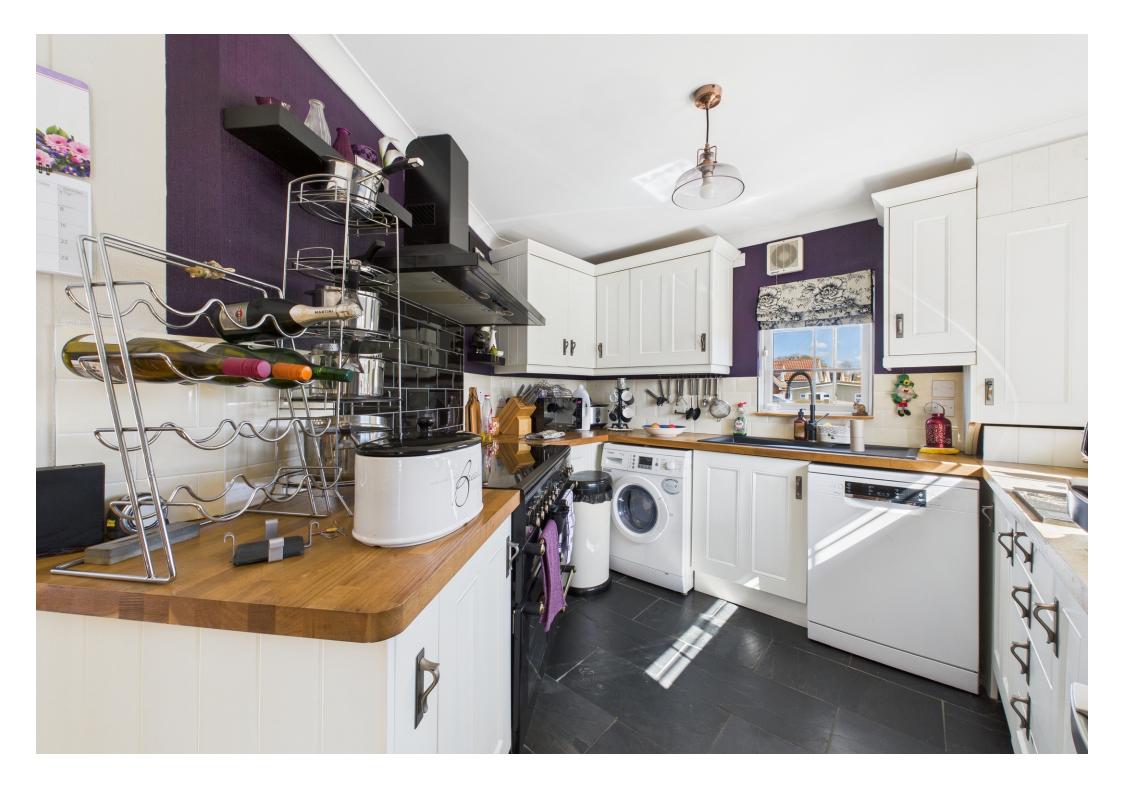

The kitchen includes built-in appliances, inset sink, space for white goods, and ample storage. The main bedroom benefits from a walk-in dressing room and en suite with shower, WC, and vanity unit. Bedroom two includes a built-in wardrobe, while the main bathroom features a walk-in shower, WC, and under-sink storage.