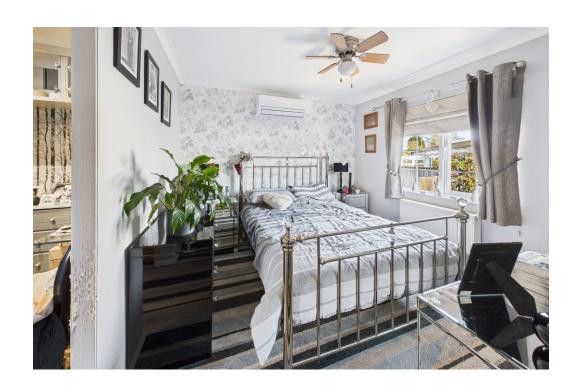

The kitchen includes built-in appliances, inset sink, space for white goods, and ample storage. The main bedroom benefits from a walk-in dressing room and en suite with shower, WC, and vanity unit. Bedroom two includes a built-in wardrobe, while the main bathroom features a walk-in shower, WC, and under-sink storage.