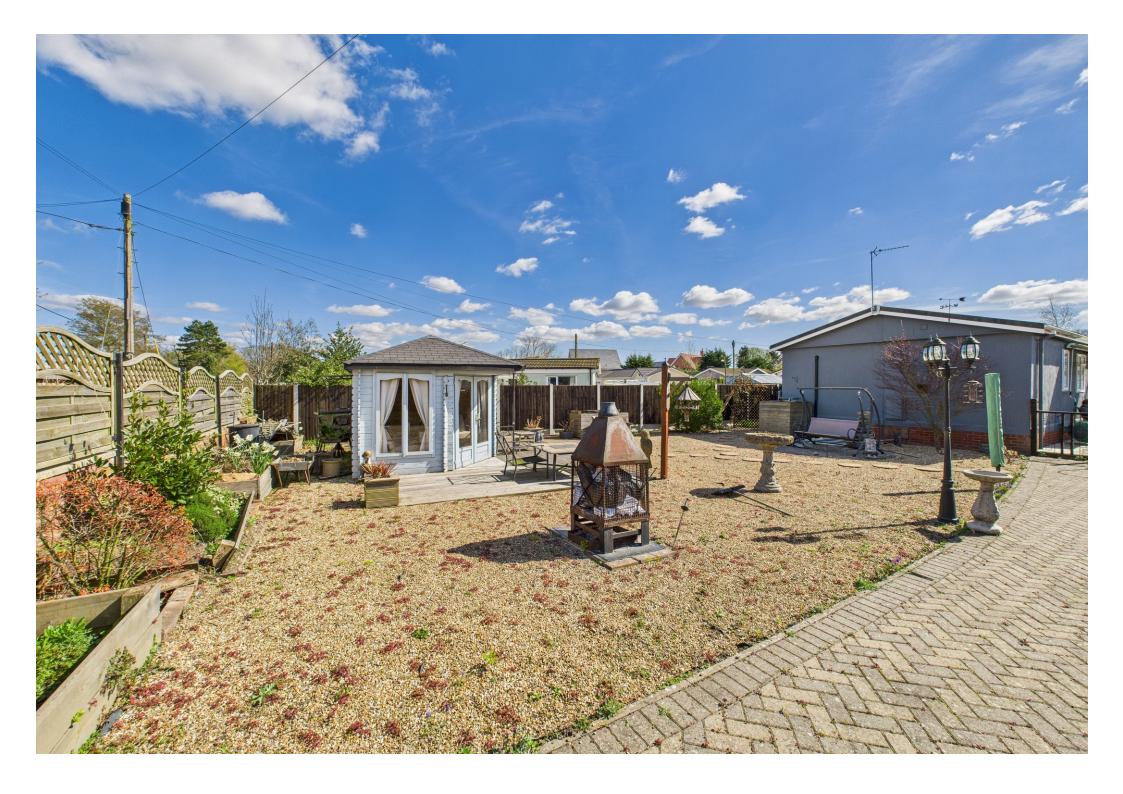

Set on a double plot, the low-maintenance rear garden is laid to patio and stone, with a summer house ideal for relaxing or entertaining. A garage and driveway complete the offering.