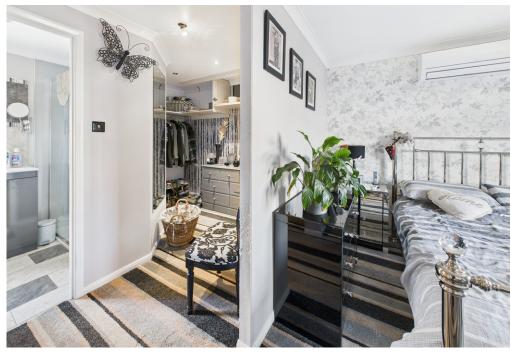

The kitchen includes built-in appliances, inset sink, space for white goods, and ample storage. The main bedroom benefits from a walk-in dressing room and en suite with shower, WC, and vanity unit. Bedroom two includes a built-in wardrobe, while the main bathroom features a walk-in shower, WC, and under-sink storage.