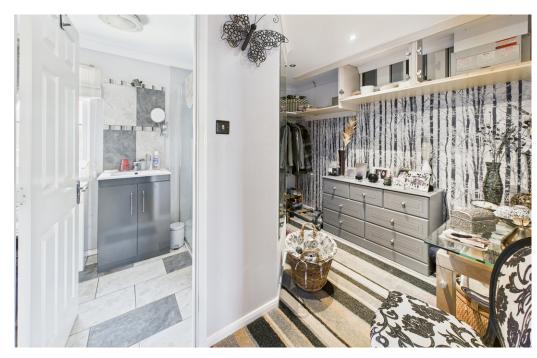

The kitchen includes built-in appliances, inset sink, space for white goods, and ample storage. The main bedroom benefits from a walk-in dressing room and en suite with shower, WC, and vanity unit. Bedroom two includes a built-in wardrobe, while the main bathroom features a walk-in shower, WC, and under-sink storage.