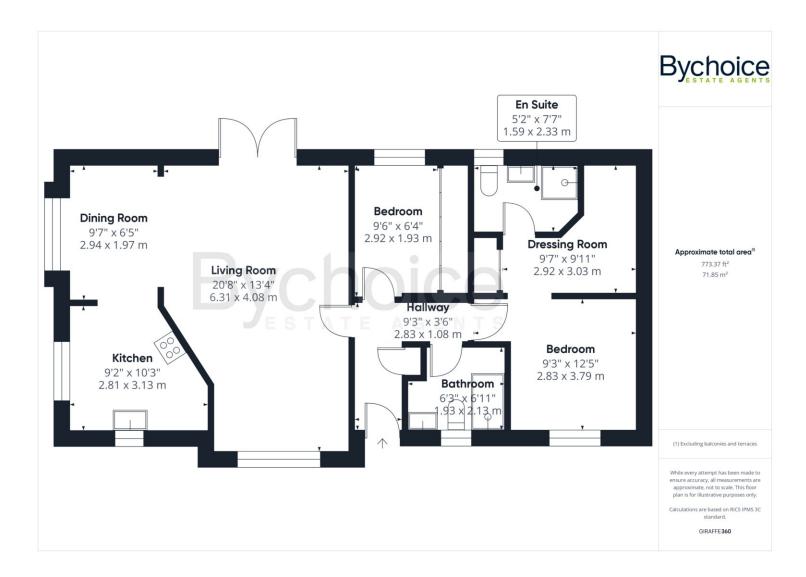

## The Property

This well-presented two-bedroom park home offers thoughtfully designed, open plan living ideal for modern lifestyles. The entrance hall leads to a spacious living/kitchen/dining area, filled with natural light from a front-facing window and French doors to the rear garden.

The kitchen includes built-in appliances, inset sink, space for white goods, and ample storage. The main bedroom benefits from a walk-in dressing room and en suite with shower, WC, and vanity unit. Bedroom two includes a built-in wardrobe, while the main bathroom features a walk-in shower, WC, and under-sink storage.