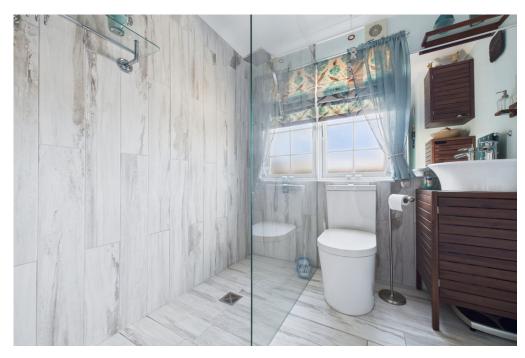

The kitchen includes built-in appliances, inset sink, space for white goods, and ample storage. The main bedroom benefits from a walk-in dressing room and en suite with shower, WC, and vanity unit. Bedroom two includes a built-in wardrobe, while the main bathroom features a walk-in shower, WC, and under-sink storage.