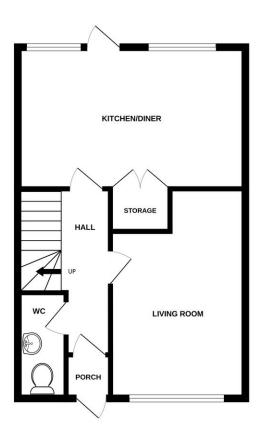

Step through the welcoming porch into a bright entrance hall, complete with a convenient downstairs WC. The front-facing living room provides a cosy yet spacious area for relaxation. To the rear, you'll find a modern open-plan kitchen/diner — a fantastic space for both everyday family life and entertaining. A handy storage cupboard is also accessible from the hall.

1ST FLOOR 473 sq.ft. (44.0 sq.m.) approx.

GROUND FLOOR 475 sq.ft. (44.1 sq.m.) approx.

TOTAL FLOOR AREA: 948 sq.ft. (88.1 sq.m.) approx. Whilst every attempt has been made to ensure the accuracy of the floorplan contained here, measurements of doors, windows, crooms and any other tems are approximate and no responsibility is taken for any error, omission or mis-statement. This plan is for illustrative purposes only and should be used as such by any prospective purchaser. The services, systems and appliances shown have not been tested and no guarantee as to their operability or efficiency can be given. Made with Weropk ©2025