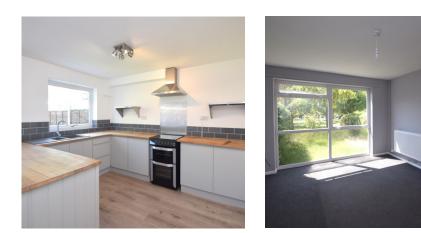

Step through the welcoming porch into a bright entrance hall, complete with a convenient downstairs WC. The front-facing living room provides a cosy yet spacious area for relaxation. To the rear, you'll find a modern open-plan kitchen/diner — a fantastic space for both everyday family life and entertaining. A handy storage cupboard is also accessible from the hall.