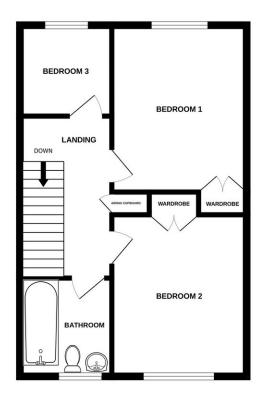

Upstairs, there are three well-proportioned bedrooms. The main and second bedrooms each benefit from built-in wardrobes, while the third bedroom offers flexibility as a child's room, guest space, or home office. A contemporary family bathroom and additional airing cupboard complete the upper level.

1ST FLOOR 473 sq.ft. (44.0 sq.m.) approx.

GROUND FLOOR 475 sq.ft. (44.1 sq.m.) approx.

TOTAL FLOOR AREA: 948 sq.ft. (88.1 sq.m.) approx. Whilst every attempt has been made to ensure the accuracy of the floorplan contained here, measurements of doors, windows, crooms and any other tems are approximate and no responsibility is taken for any error, omission or mis-statement. This plan is for illustrative purposes only and should be used as such by any prospective purchaser. The services, systems and appliances shown have not been tested and no guarantee as to their operability or efficiency can be given. Made with Weropk ©2025