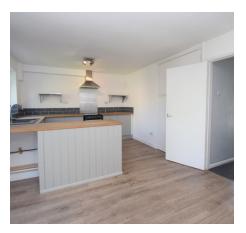

Step through the welcoming porch into a bright entrance hall, complete with a convenient downstairs WC. The front-facing living room provides a cosy yet spacious area for relaxation. To the rear, you'll find a modern open-plan kitchen/diner — a fantastic space for both everyday family life and entertaining. A handy storage cupboard is also accessible from the hall.