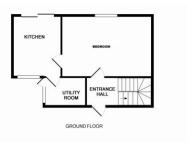

### Approximate Room Sizes

ENTRANCE HALL Under stair storage & stairs to first floor.

15' 9" x 13' 1" (4.8m x 3.99m) Double glazed window to rear, radiator, laminate flooring. KITCHEN/DINER 13' 6" x 9' 11" (4.11m x 3.02m) Fitted kitchen with a range of base & eye level cupboards & drawers with inset sink & drainer, roll top work surface, space for washing machine, electric oven & fridge/freezer. Window to front, patio doors to rear, radiator.