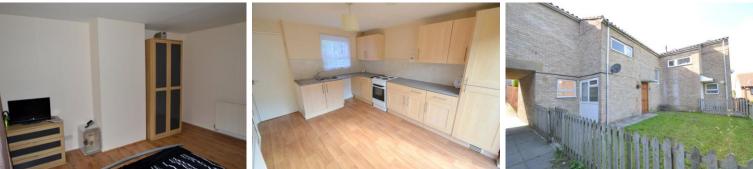

### Approximate Room Sizes

ENTRANCE HALL Under stair storage & stairs to first floor.

15' 9" x 13' 1" (4.8m x 3.99m) Double glazed window to rear, radiator, laminate flooring. KITCHEN/DINER 13' 6" x 9' 11" (4.11m x 3.02m) Fitted kitchen with a range of base & eye level cupboards & drawers with inset sink & drainer, roll top work surface, space for washing machine, electric oven & fridge/freezer. Window to front, patio doors to rear, radiator.