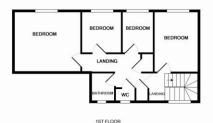

### Approximate Room Sizes

ENTRANCE HALL Under stair storage & stairs to first floor.

15' 9" x 13' 1" (4.8m x 3.99m) Double glazed window to rear, radiator, laminate flooring. KITCHEN/DINER 13' 6" x 9' 11" (4.11m x 3.02m) Fitted kitchen with a range of base & eye level cupboards & drawers with inset sink & drainer, roll top work surface, space for washing machine, electric oven & fridge/freezer. Window to front, patio doors to rear, radiator.