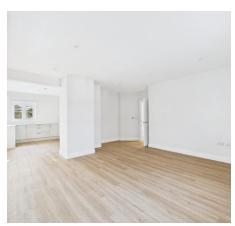

#### **MAIN BEDROOM**

11'8" x 10'8" (3.56 m x 3.25 m) Window to side aspect. Door to:

## **BEDROOM 2**

 $9'10" \times 10'7" (3.00 \text{ m x } 3.23 \text{ m})$  Window to side aspect.