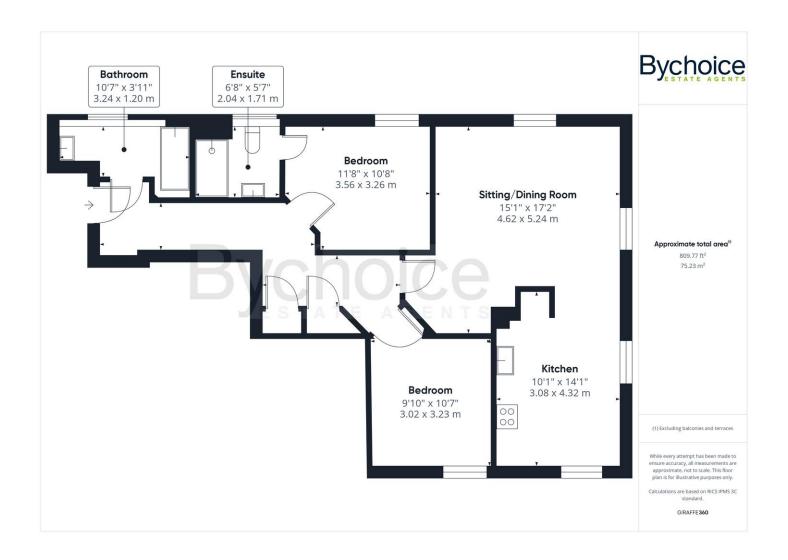

#### **ENTRANCE HALL**

Leading to:

#### LIVING ROOM/DINING ROOM

15'1" x 17'2" (4.60 m x 5.23 m)

Open plan living and dining area with windows to side and rear aspect.

#### **KITCHEN**

10'1" x 14'1" (3.07 m x 4.29 m)

Brand new kitchen comprising white wall and base units with a matching worktop. It includes a sink with drainer, as well as integrated appliances: fridge/freezer, dishwasher, and washer/dryer. Windows to side and rear aspect.

#### **MAIN BEDROOM**

11'8" x 10'8" (3.56 m x 3.25 m) Window to side aspect. Door to:

#### **ENSUITE**

6'8" x 5'7" (2.03 m x 1.70 m)

Brand new white bathroom suite comprising a hand basin with 2 drawers beneath, WC and a large walk-in shower. Window to side aspect.

## **BEDROOM 2**

 $9'10" \times 10'7" (3.00 \text{ m x } 3.23 \text{ m})$  Window to side aspect.

# **BATHROOM**

10'7" x 3'11" (3.23 m x 1.19 m)
Brand new white bathroom suite comprising a hand basin with drawers beneath, WC and a bath fitted with screen and shower over.
Window to side aspect.

# **OUTSIDE**

The property benefits from 2 parking spaces.