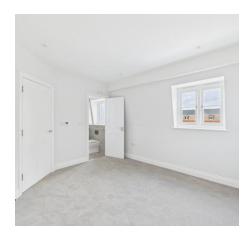

#### **ENSUITE**

6'8" x 5'7" (2.03 m x 1.70 m)

Brand new white bathroom suite comprising a hand basin with 2 drawers beneath, WC and a large walk-in shower. Window to side aspect.

# **BATHROOM**

10'7" x 3'11" (3.23 m x 1.19 m)
Brand new white bathroom suite comprising a hand basin with drawers beneath, WC and a bath fitted with screen and shower over.
Window to side aspect.