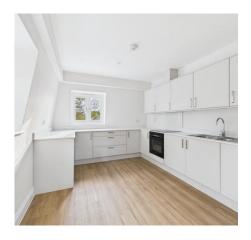

#### LIVING ROOM/DINING ROOM

15'1" x 17'2" (4.60 m x 5.23 m)

Open plan living and dining area with windows to side and rear aspect.