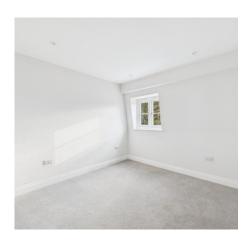

#### LIVING ROOM/DINING ROOM

15'1" x 17'2" (4.60 m x 5.23 m)

Open plan living and dining area with windows to side and rear aspect.