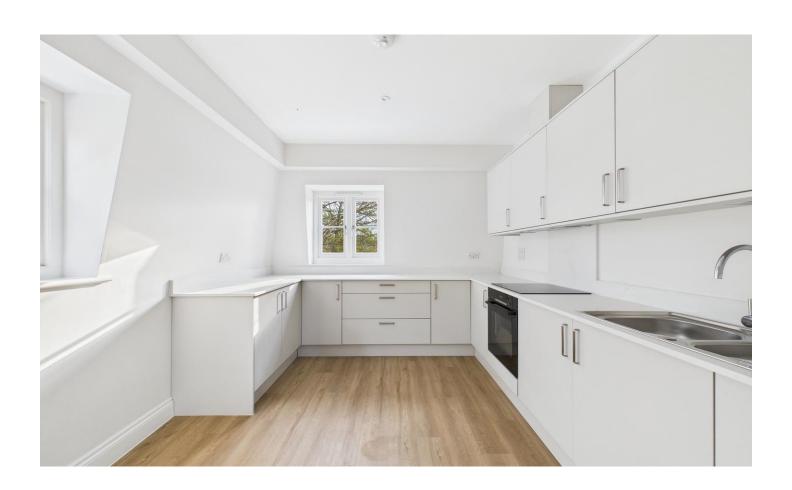

#### **KITCHEN**

10'1" x 14'1" (3.07 m x 4.29 m)

Brand new kitchen comprising white wall and base units with a matching worktop. It includes a sink with drainer, as well as integrated appliances: fridge/freezer, dishwasher, and washer/dryer. Windows to side and rear aspect.