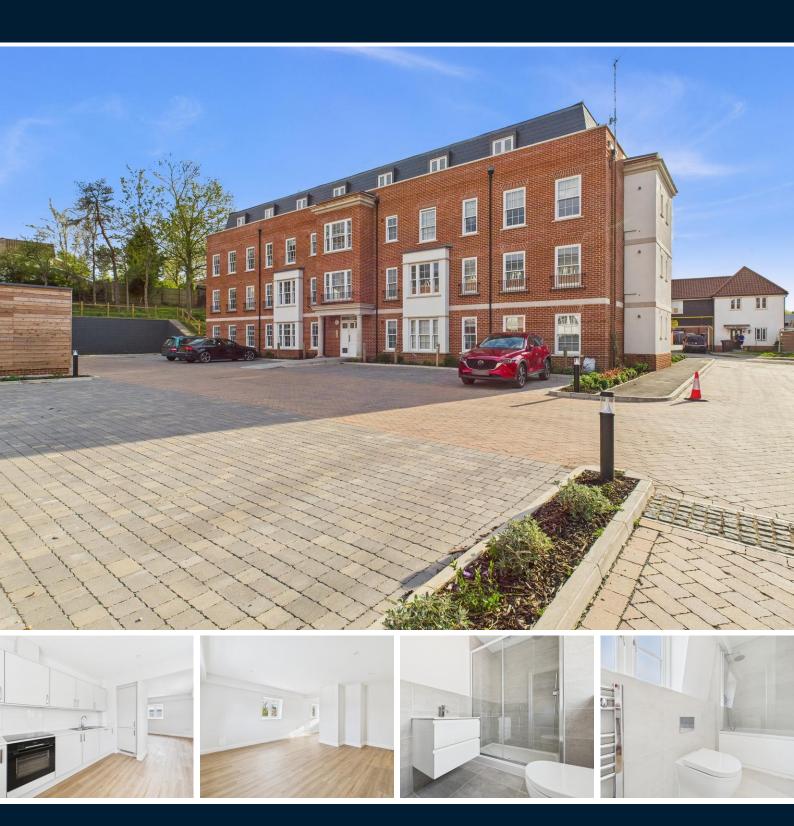

#### **KITCHEN**

10'1" x 14'1" (3.07 m x 4.29 m)

Brand new kitchen comprising white wall and base units with a matching worktop. It includes a sink with drainer, as well as integrated appliances: fridge/freezer, dishwasher, and washer/dryer. Windows to side and rear aspect.