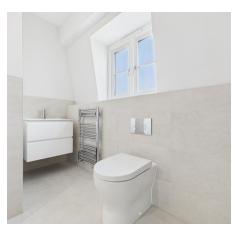

#### **ENSUITE**

6'8" x 5'7" (2.03 m x 1.70 m)

Brand new white bathroom suite comprising a hand basin with 2 drawers beneath, WC and a large walk-in shower. Window to side aspect.

# **BATHROOM**

10'7" x 3'11" (3.23 m x 1.19 m)
Brand new white bathroom suite comprising a hand basin with drawers beneath, WC and a bath fitted with screen and shower over.
Window to side aspect.