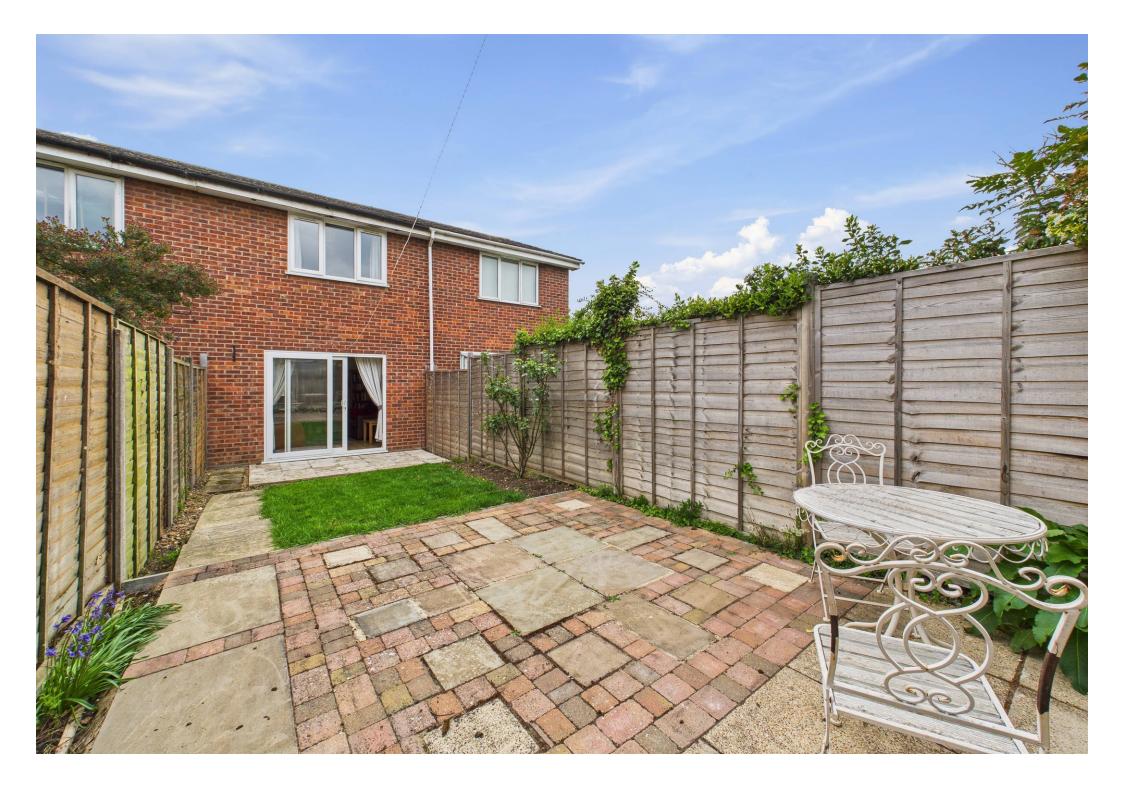

Outside, the generous rear garden is enclosed by wood panel fencing with a rear access gate. A garage en bloc and a dedicated parking space at the front complete the home.