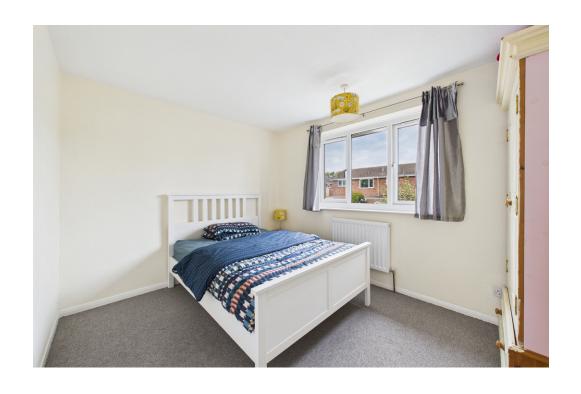

Upstairs, the landing leads to two bedrooms and a bathroom. Bedroom 1 overlooks the peaceful rear garden and includes a radiator, while Bedroom 2 has a front aspect and also features a radiator. The bathroom is fitted with a toilet, hand basin, and panelled bath.