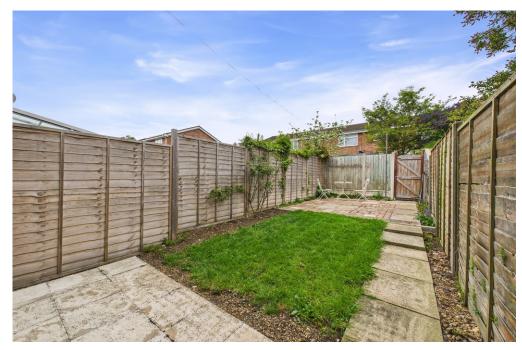

Outside, the generous rear garden is enclosed by wood panel fencing with a rear access gate. A garage en bloc and a dedicated parking space at the front complete the home.