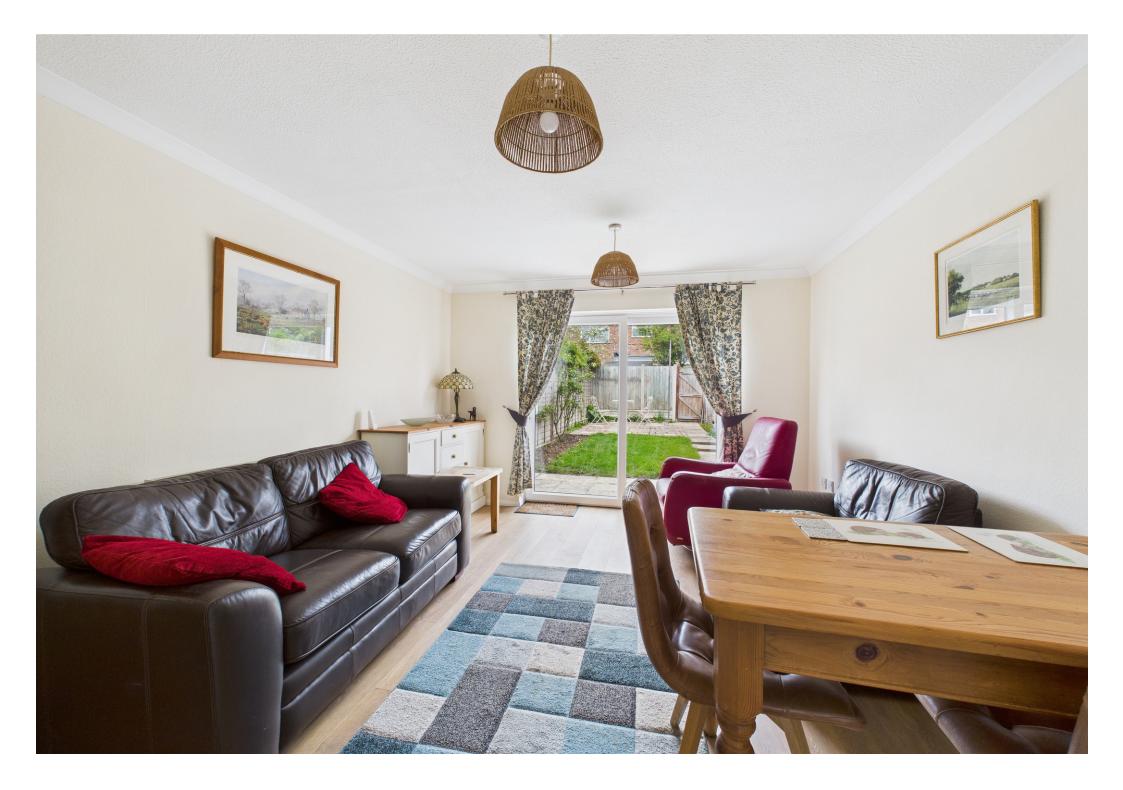

## THE PROPERTY

Step into the welcoming entrance hall, where stairs lead to the first floor and a radiator provides warmth. The kitchen features wood-effect wall and base units, an integrated sink with drainer, electric oven and hob, plus space for a washing machine and tall fridge freezer. The lounge offers sliding doors to the rear garden, a radiator, and a handy storage cupboard.

Outside, the generous rear garden is enclosed by wood panel fencing with a rear access gate. A garage en bloc and a dedicated parking space at the front complete the home.