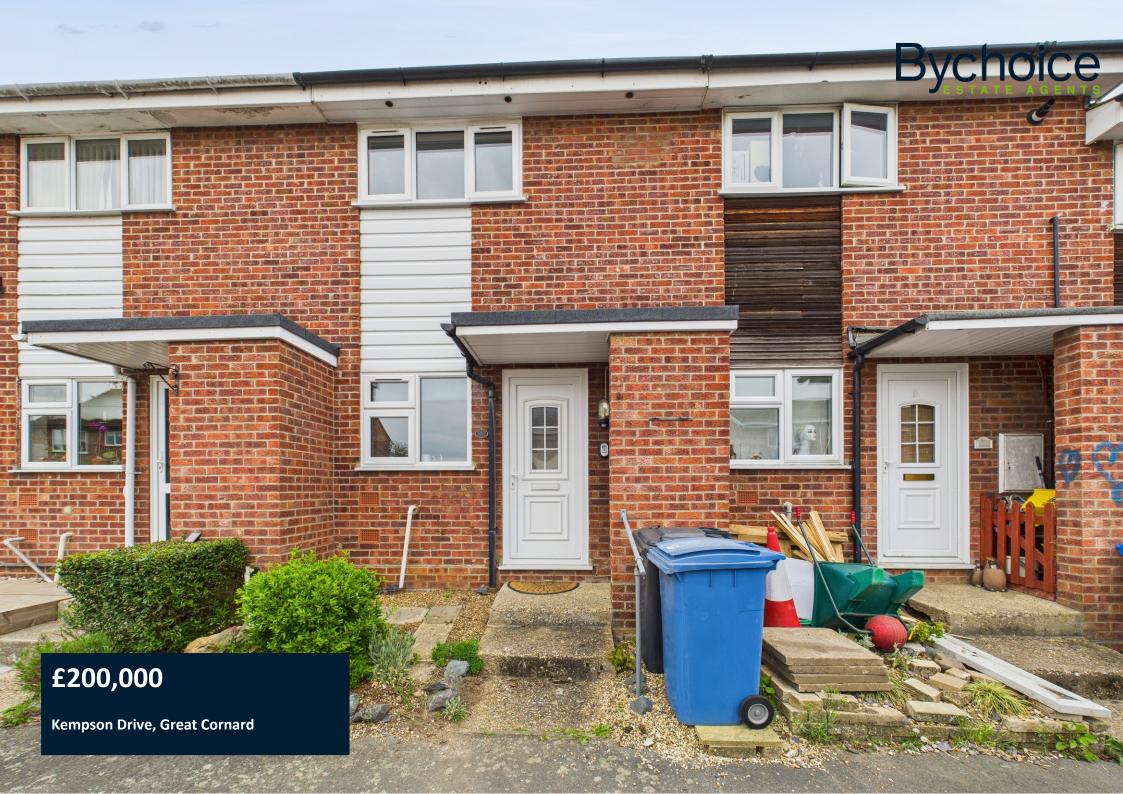

Outside, the generous rear garden is enclosed by wood panel fencing with a rear access gate. A garage en bloc and a dedicated parking space at the front complete the home.

Council & Council Tax Band – Band A - Babergh District Council

Tenure – Freehold

Property Construction – Standard Brick Construction

Utilities – Mains Water, Mains Electric, Mains Drainage, Gas Central Heating