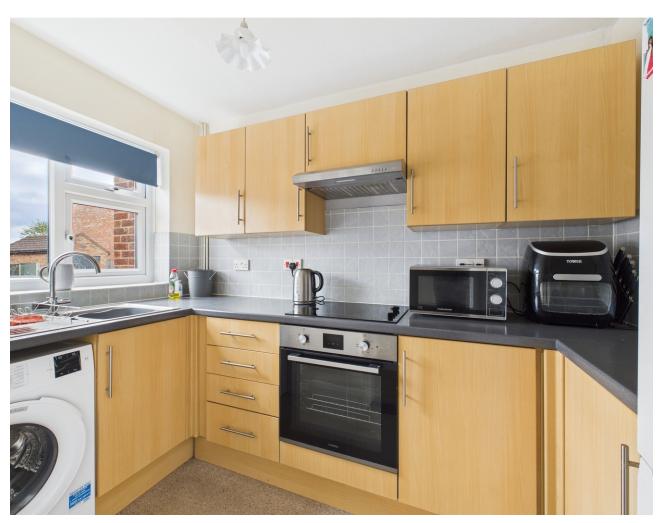

## THE PROPERTY

Step into the welcoming entrance hall, where stairs lead to the first floor and a radiator provides warmth. The kitchen features wood-effect wall and base units, an integrated sink with drainer, electric oven and hob, plus space for a washing machine and tall fridge freezer. The lounge offers sliding doors to the rear garden, a radiator, and a handy storage cupboard.