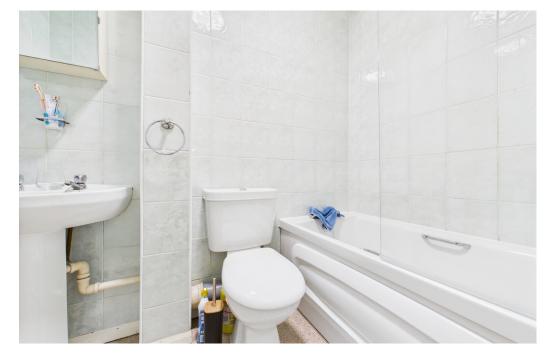

Upstairs, the landing leads to two bedrooms and a bathroom. Bedroom 1 overlooks the peaceful rear garden and includes a radiator, while Bedroom 2 has a front aspect and also features a radiator. The bathroom is fitted with a toilet, hand basin, and panelled bath.