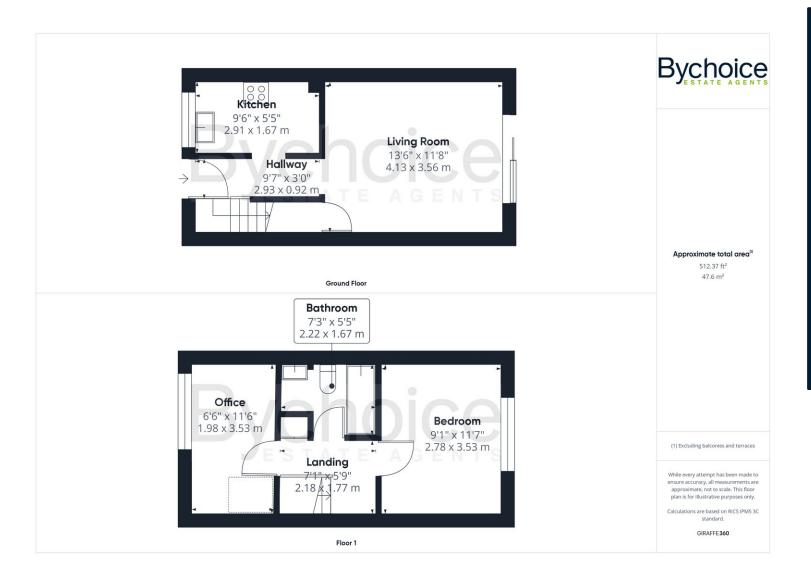

## THE PROPERTY

Step into the welcoming entrance hall, where stairs lead to the first floor and a radiator provides warmth. The kitchen features wood-effect wall and base units, an integrated sink with drainer, electric oven and hob, plus space for a washing machine and tall fridge freezer. The lounge offers sliding doors to the rear garden, a radiator, and a handy storage cupboard.

Upstairs, the landing leads to two bedrooms and a bathroom. Bedroom 1 overlooks the peaceful rear garden and includes a radiator, while Bedroom 2 has a front aspect and also features a radiator. The bathroom is fitted with a toilet, hand basin, and panelled bath.