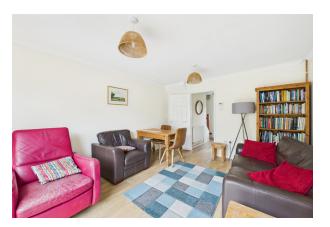

## THE PROPERTY

Step into the welcoming entrance hall, where stairs lead to the first floor and a radiator provides warmth. The kitchen features wood-effect wall and base units, an integrated sink with drainer, electric oven and hob, plus space for a washing machine and tall fridge freezer. The lounge offers sliding doors to the rear garden, a radiator, and a handy storage cupboard.