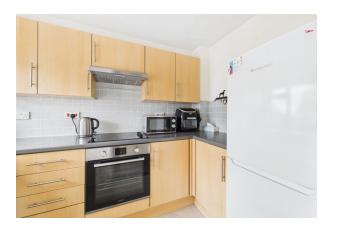

## THE PROPERTY

Step into the welcoming entrance hall, where stairs lead to the first floor and a radiator provides warmth. The kitchen features wood-effect wall and base units, an integrated sink with drainer, electric oven and hob, plus space for a washing machine and tall fridge freezer. The lounge offers sliding doors to the rear garden, a radiator, and a handy storage cupboard.