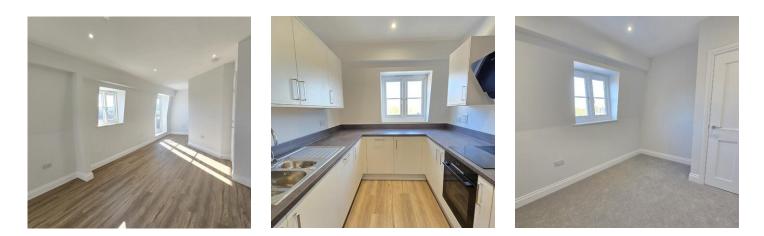

# LIVING ROOM

11'9" x 11'0" (3.58 m x 3.35 m) Windows to side aspect, open plan leading to dining room and study area.

# **KITCHEN**

11'0" x 7'6" (3.35 m x 2.29 m) Brand new kitchen comprising white wall and base units with a matching worktop. It includes a sink with drainer, as well as integrated appliances: fridge/freezer, dishwasher, and washer/dryer.

#### **BEDROOM 1**

12'3" x 9'3" (3.73 m x 2.82 m) Windows to side aspect.