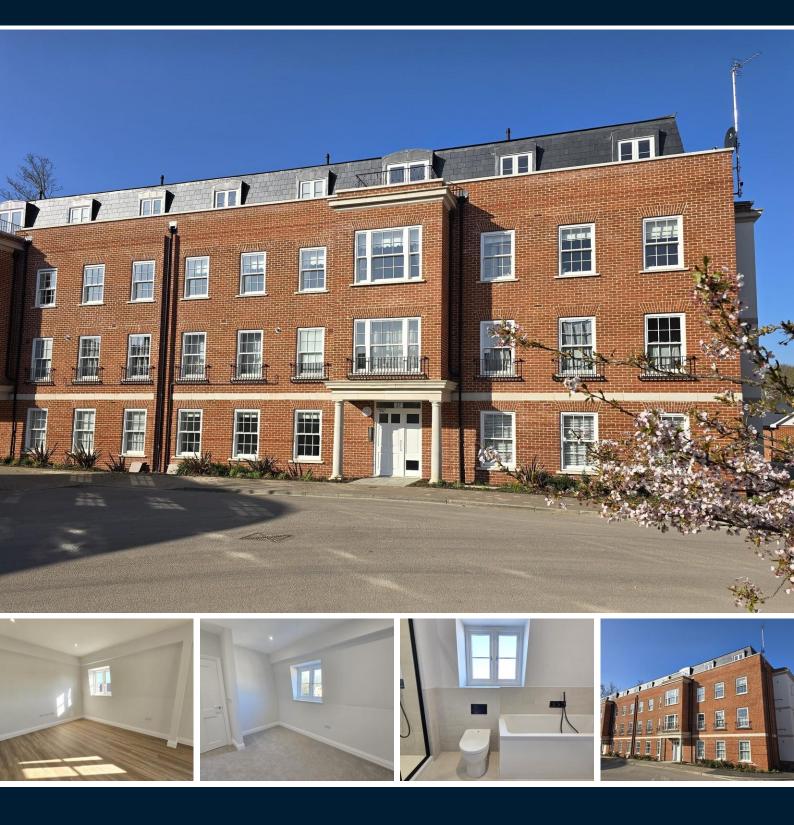

Abbots Gate, Bury St. Edmunds, Suffolk

£1,500

# **Property Summary**

This spacious and modern 2-bedroom, 1bathroom apartment in Bury St Edmunds is available to rent, offering comfortable living in a convenient location. The property features a private balcony, two parking spaces, and a bright, airy open-plan living and dining areaperfect for modern living.

- Available Now
- New Build
- 2 Bedrooms
- Open Plan Living
- Private Balcony
- 2 Parking Spaces

The apartment for rent in Bury St. Edmunds is a spacious and modern 2-bedroom, 1-bathroom property with balcony and 2 parking spaces. Situated in a convenient location, this unfurnished apartment offers a blank canvas for tenants to make their own. The open plan living and dining area is bright and airy, with large windows that let in plenty of natural light. The kitchen is well-equipped with modern appliances and ample storage space. The two bedrooms are both good-sized and offer plenty of space for storage. The bathroom is sleek and stylish, with a bathtub and shower combination.