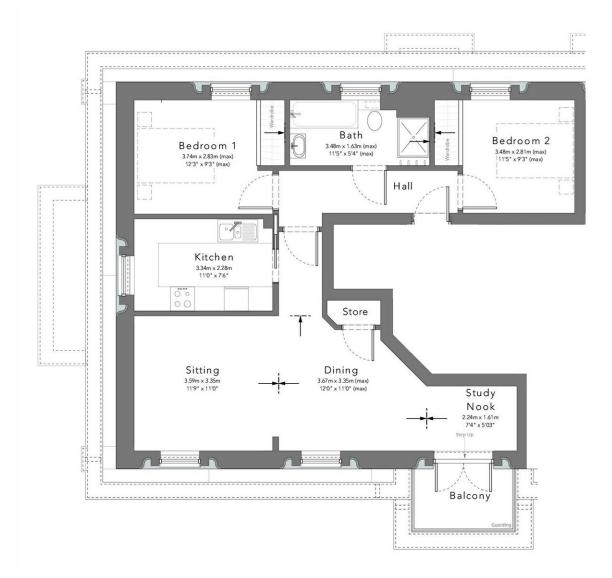

# **BEDROOM 2**

11'5" x 9'3" (3.48 m x 2.82 m) Windows to side aspect.

# BATHROOM

11'5" x 5'4" (3.48 m x 1.63 m) Brand new white bathroom suite comprising a hand basin, WC, walk-in shower, and a separate bath fitted with a handheld showerhead.

# LIVING ROOM

11'9" x 11'0" (3.58 m x 3.35 m) Windows to side aspect, open plan leading to dining room and study area.

# **DINING AREA**

12'0" x 11'0" (3.66 m x 3.35 m) Windows to side aspect.

#### STUDY AREA

7'4" x 5'3" (2.24 m x 1.60 m) Windows to side aspect.

# **KITCHEN**

11'0" x 7'6" (3.35 m x 2.29 m) Brand new kitchen comprising white wall and base units with a matching worktop. It includes a sink with drainer, as well as integrated appliances: fridge/freezer, dishwasher, and washer/dryer.

#### **BEDROOM 1**

12'3" x 9'3" (3.73 m x 2.82 m) Windows to side aspect.