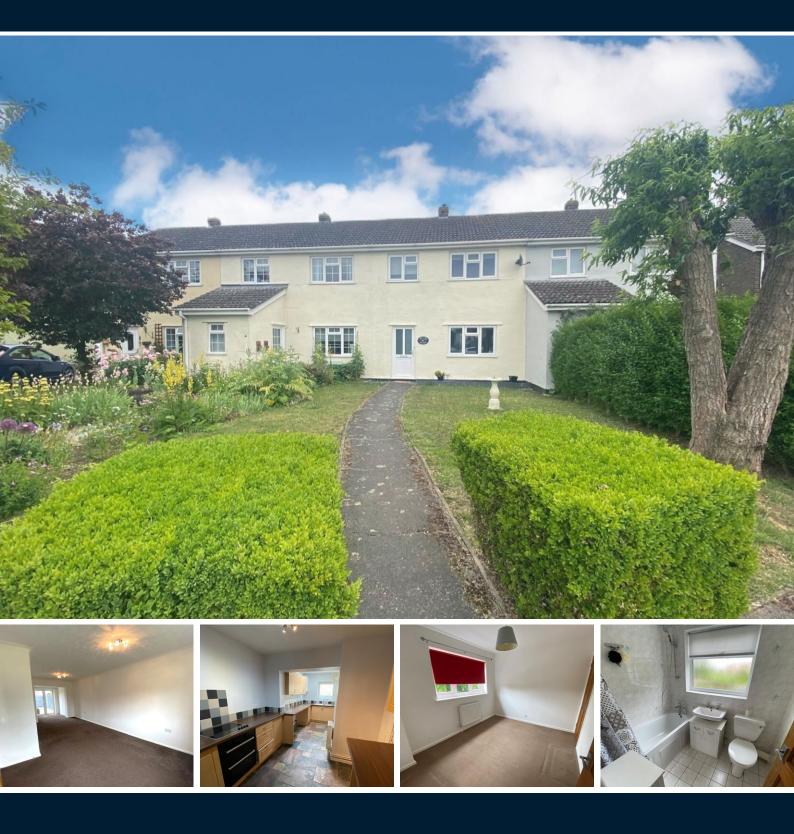

## **Property Summary**

A well presented 3 bedroom terraced home set in the popular village of Lavenham. The property offers a spacious living area, modern kitchen, and three goodsized bedrooms. It also benefits from a private rear garden and a garage in a nearby block. Just a short walk from local shops, pubs, and scenic countryside.

## THE PROPERTY

Nestled in a desirable residential area, this well-presented home offers spacious and flexible accommodation across two floors, ideal for modern family living.

Upon entering, you are welcomed into a bright entrance hall that leads into a generously sized lounge/diner, perfect for both relaxing and entertaining. To the rear, the modern kitchen/breakfast room provides a practical and sociable space, complete with access to a versatile study, ideal for home working or use as a playroom or snug.

Externally, the property benefits from a patio garden and has a garage en bloc, providing secure parking or additional storage—an increasingly valuable asset for both homeowners and commuters.

With thoughtful layout and excellent use of space, this home is perfect for growing families or professionals looking for extra room to spread out. Early viewing is highly recommended to appreciate all that this home has to offer.