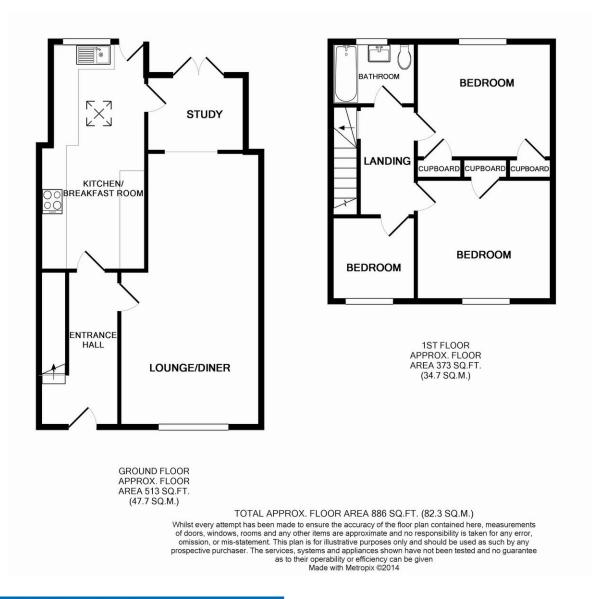

## THE PROPERTY

Nestled in a desirable residential area, this well-presented home offers spacious and flexible accommodation across two floors, ideal for modern family living.

Upon entering, you are welcomed into a bright entrance hall that leads into a generously sized lounge/diner, perfect for both relaxing and entertaining. To the rear, the modern kitchen/breakfast room provides a practical and sociable space, complete with access to a versatile study, ideal for home working or use as a playroom or snug.

Upstairs, the property boasts three well-proportioned bedrooms, each offering ample space for furniture and storage. The family bathroom is conveniently located off the central landing, which also features useful built-in cupboards for additional storage.

Externally, the property benefits from a patio garden and has a garage en bloc, providing secure parking or additional storage—an increasingly valuable asset for both homeowners and commuters.

With thoughtful layout and excellent use of space, this home is perfect for growing families or professionals looking for extra room to spread out. Early viewing is highly recommended to appreciate all that this home has to offer.