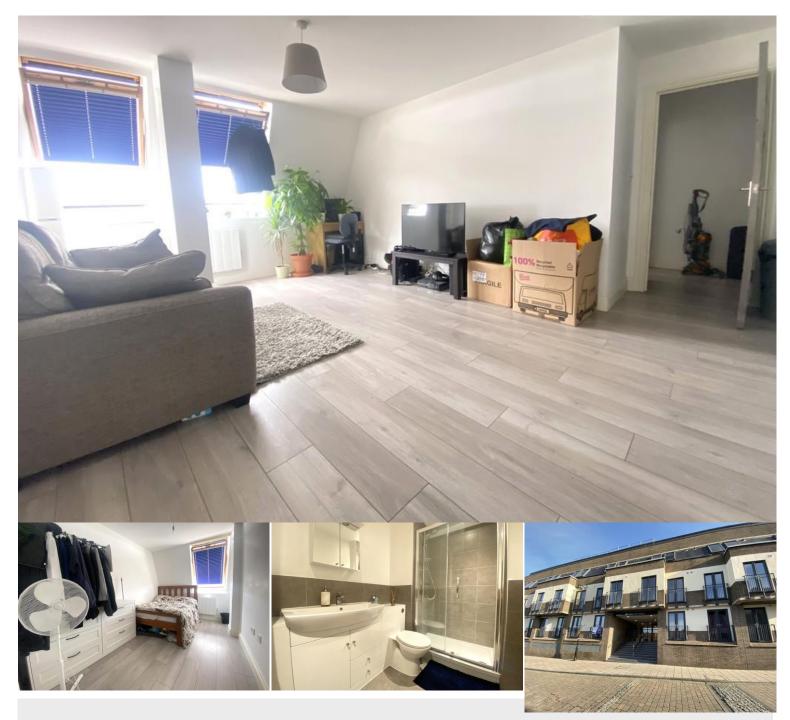

## Cedar Apartments | Sudbury | CO10 1AQ

Second floor apartment within Sudbury's town centre complete with an open plan lounge and kitchen with all appliances built in, double bedroom and shower room is available now. Please call on 01787 468408 to arrange a viewing.

#### Approximate Room Sizes

KITCHEN/LOUNGE 11' 08" x 18' 00" (3.56m x 5.49m) The kitchen has light grey high gloss matching wall and base units with work surface over, sink with drainer, integrated four ring hob, with extractor hood over, integrated electric oven, built in fridge and freezer, built in washing machine.

BEDROOM 7' 08" x 12' 08" (2.34m x 3.86m) Wall mounted electric radiator, window to front.

SHOWER ROOM 8' 08" x 5' 08" (2.64m x 1.73m) Low level WC enclosed within white high gloss finish vanity unit with large basin, shower cubicle with sliding screen, wall mounted mirrored medicine cabinet.