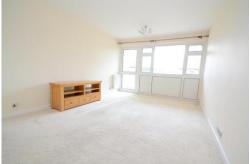

LOUNGE 16' 8" x 10' 9" (5.09m x 3.28m) Spacious living area with double radiator and wooden cabinet. Side aspect window with doors to the balcony area, and kitchen.

KITCHEN 10' 5" x 5' 10" (3.19m x 1.80m) Fitted kitchen with range style cooker. Side aspect window.