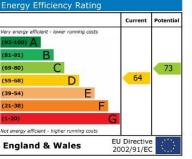

urrently there is a desk and wardrobe in the room although these could be removed prior to move in if requested.

BATHROOM Matching bathroom suite with toilet, basin, bath and shower extension. Also has a cupboard housing the gas central heating boiler. Single radiator and side aspect window.

UTILITY ROOM 5' 11" x 5' 6" (1.81m x 1.70m) Front aspect window. Also has a washing machine.

Local Authority – Babergh District Council Council Tax Band – A Post Code – CO10 9RY



#### Agents Note (All fees are inclusive of VAT)

- Excellent references will be required by anyone renting through Bychoice
- A deposit equal to five weeks rent will be required
- A holding deposit equal to one weeks rent will be required on application
- Tenants will be required to provide their own contents insurance





#### **Contact Details**

6 King Street, Sudbury, Suffolk, CO10 2EB

Tel: 01473 828280

Email: hadleigh@bychoice.co.uk

Agents Note: Whilst every care has been taken to prepare these sales particulars, they are for guidance purposes only. All measurements are approximate are for general guidance purposes only and whilst every care has been taken to ensure their accuracy, they should not be relied upon and potential buyers are advised to recheck the measurements