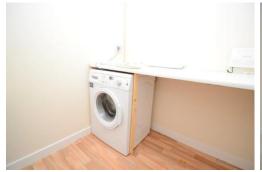

BATHROOM Matching bathroom suite with toilet, basin, bath and shower extension. Also has a cupboard housing the gas central heating boiler. Single radiator and side aspect window.

UTILITY ROOM 5' 11" x 5' 6" (1.81m x 1.70m) Front aspect window. Also has a washing machine.