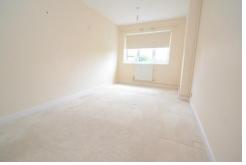

BEDROOM ONE 15' 11" x 8' 5" (4.87m x 2.58m)

Double bedroom with single radiator and side aspect window.

BEDROOM TWO 13' 2" x 5' 6" (4.03m x 1.70m) Single radiator, side aspect window with curtains fitted. Currently there is a desk and wardrobe in the room although these could be removed prior to move in if requested.