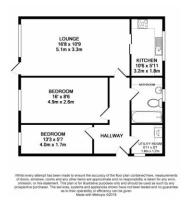

## £650 pcm

- First Floor Flat
- Two Bedrooms
- Generous Lounge
- Fitted Kitchen
- Range Cooker
- Gas Central Heating
- Bathroom

Approximate Room Sizes

ENTRANCE HALL Single radiator, loft hatch. Doors to both bedrooms, utility room, bathroom and lounge.

LOUNGE 16' 8" x 10' 9" (5.09m x 3.28m) Spacious living area with double radiator and wooden cabinet. Side aspect window with doors to the balcony area, and kitchen.

KITCHEN 10' 5" x 5' 10" (3.19m x 1.80m) Fitted kitchen with range style cooker. Side aspect window.

BEDROOM ONE 15' 11" x 8' 5" (4.87m x 2.58m)

Double bedroom with single radiator and side aspect window.

BEDROOM TWO 13' 2" x 5' 6" (4.03m x 1.70m) Single radiator, side aspect window with curtains fitted. Currently there is a desk and wardrobe in the room although these could be removed prior to move in if requested.

BATHROOM Matching bathroom suite with toilet, basin, bath and shower extension. Also has a cupboard housing the gas central heating boiler. Single radiator and side aspect window.

UTILITY ROOM 5' 11" x 5' 6" (1.81m x 1.70m) Front aspect window. Also has a washing machine.