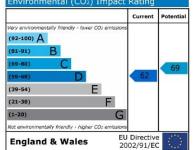

rently there is a desk and wardrobe in the room although these could be removed prior to move in if requested.

BATHROOM Matching bathroom suite with toilet, basin, bath and shower extension. Also has a cupboard housing the gas central heating boiler. Single radiator and side aspect window.

UTILITY ROOM 5' 11" x 5' 6" (1.81m x 1.70m) Front aspect window. Also has a washing machine.

Local Authority – Babergh District Council Council Tax Band – A Post Code – CO10 9RY



#### Agents Note (All fees are inclusive of VAT)

- Excellent references will be required by anyone renting through Bychoice
- A deposit equal to five weeks rent will be required
- A holding deposit equal to one weeks rent will be required on application
- Tenants will be required to provide their own contents insurance





#### **Contact Details**

6 King Street, Sudbury, Suffolk, CO10 2EB

Tel: 01473 828280

Email: hadleigh@bychoice.co.uk

Agents Note: Whilst every care has been taken to prepare these sales particulars, they are for guidance purposes only. All measurements are approximate are for general guidance purposes only and whilst every care has been taken to ensure their accuracy, they should not be relied upon and potential buyers are advised to recheck the measurements