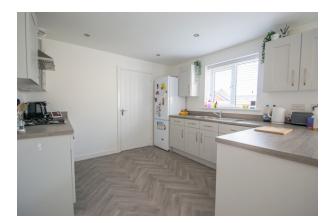

Upon entering the home, you are greeted by a welcoming entrance hall that sets the tone for the rest of the property. The ground floor features a spacious lounge, dining room, and a well-equipped kitchen/breakfast room, perfect for entertaining guests or enjoying family meals. The addition of a utility room and ground floor cloakroom adds to the practicality of the home.