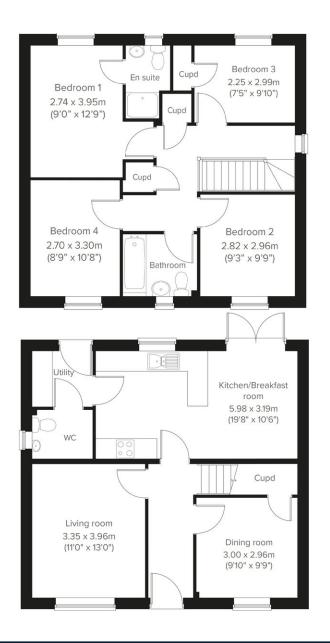

Upon entering the home, you are greeted by a welcoming entrance hall that sets the tone for the rest of the property. The ground floor features a spacious lounge, dining room, and a well-equipped kitchen/breakfast room, perfect for entertaining guests or enjoying family meals. The addition of a utility room and ground floor cloakroom adds to the practicality of the home.

Moving to the first floor, the master bedroom stands out as a luxurious retreat with its ensuite shower room and ample space. The three additional bedrooms provide plenty of room for family members or guests, while the stylish family bathroom adds a touch of sophistication.