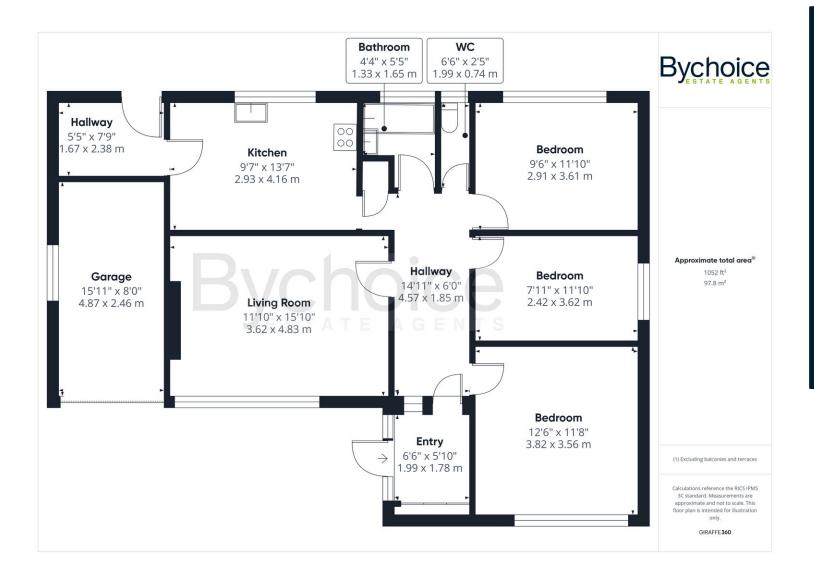

## THE PROPERTY

Offered with no onward chain, this three-bedroom bungalow presents a great opportunity for those seeking single-storey living. Enter through the handy porch into a central hallway connecting all main rooms.

To the front, the spacious living room is filled with natural light from a large window and features a charming fireplace. The kitchen, located at the rear, includes fitted worktops, an inset sink, space for appliances, and access to a secondary hallway leading to the garden.

The main bedroom benefits from integrated storage, while bedrooms two and three are well-sized and bright. The bathroom includes a bath and pedestal sink, with a separate WC positioned next door.

Outside, the rear garden is private and enclosed, with two garden sheds and side access. The front of the property offers off-road parking and a garage, adding further convenience.