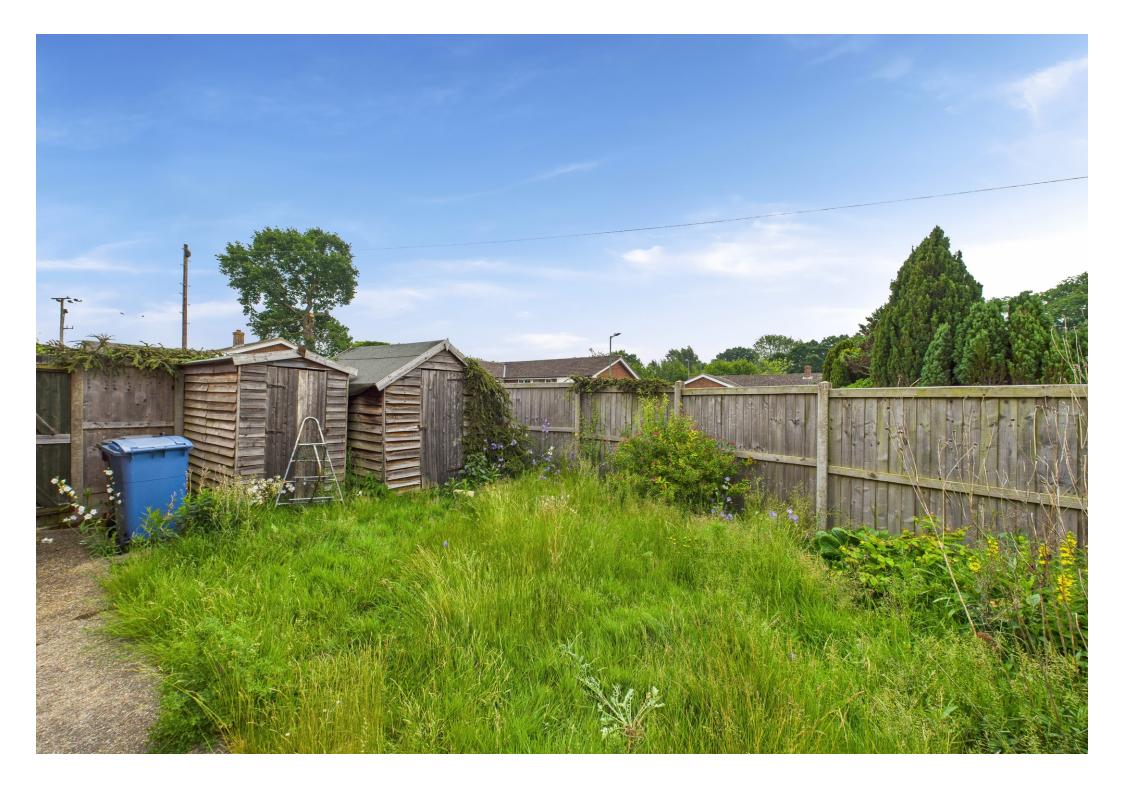

The main bedroom benefits from integrated storage, while bedrooms two and three are well-sized and bright. The bathroom includes a bath and pedestal sink, with a separate WC positioned next door.

Outside, the rear garden is private and enclosed, with two garden sheds and side access. The front of the property offers off-road parking and a garage, adding further convenience.