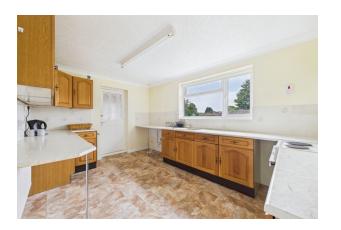

To the front, the spacious living room is filled with natural light from a large window and features a charming fireplace. The kitchen, located at the rear, includes fitted worktops, an inset sink, space for appliances, and access to a secondary hallway leading to the garden.