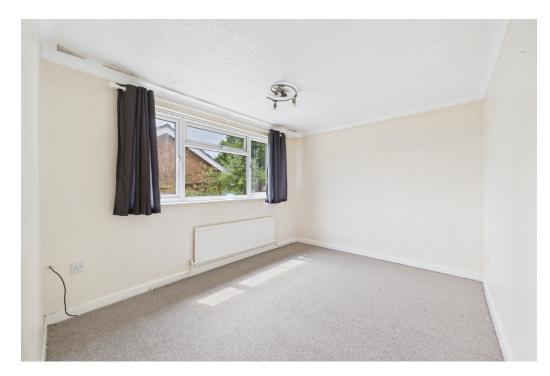

To the front, the spacious living room is filled with natural light from a large window and features a charming fireplace. The kitchen, located at the rear, includes fitted worktops, an inset sink, space for appliances, and access to a secondary hallway leading to the garden.