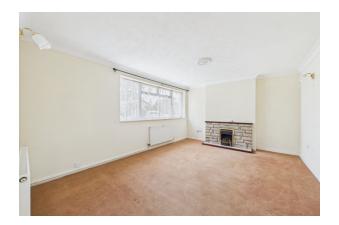

To the front, the spacious living room is filled with natural light from a large window and features a charming fireplace. The kitchen, located at the rear, includes fitted worktops, an inset sink, space for appliances, and access to a secondary hallway leading to the garden.