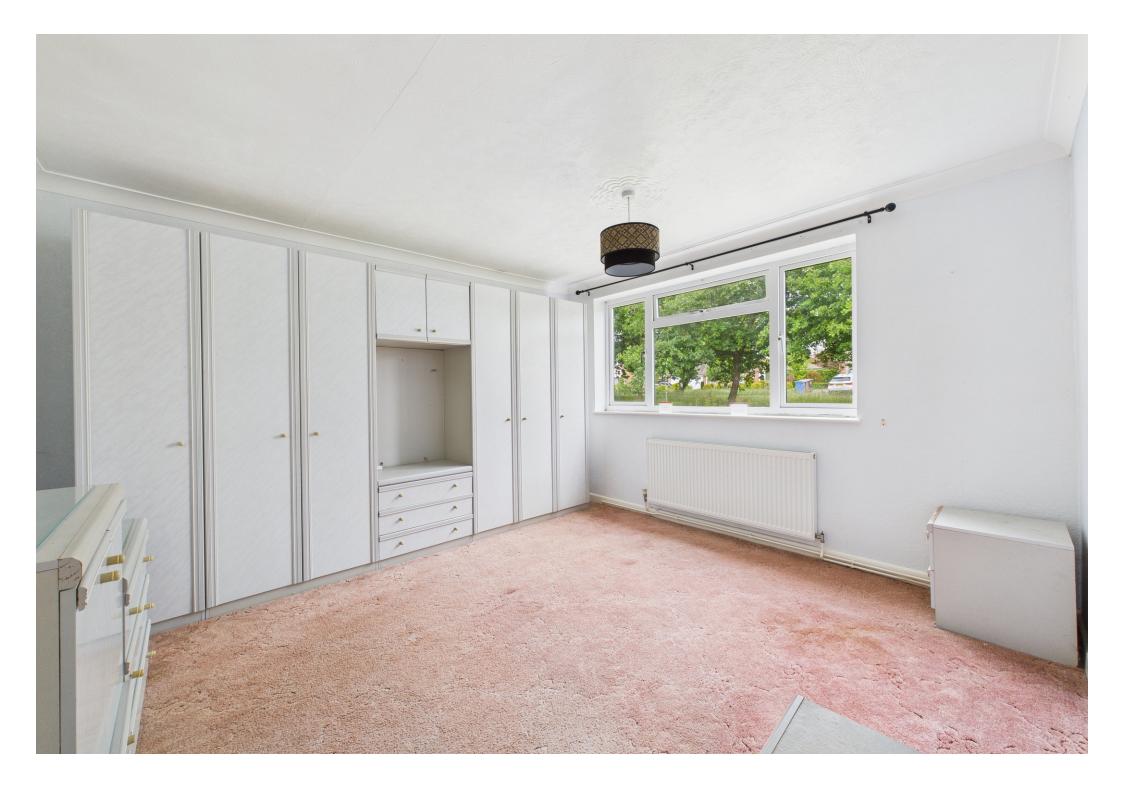

The main bedroom benefits from integrated storage, while bedrooms two and three are well-sized and bright. The bathroom includes a bath and pedestal sink, with a separate WC positioned next door.

Outside, the rear garden is private and enclosed, with two garden sheds and side access. The front of the property offers off-road parking and a garage, adding further convenience.